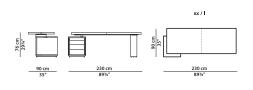

| L     | Р  | Н     |      |
|-------|----|-------|------|
| 230   | 90 | 76    | cm   |
| W     | D  | Н     |      |
| 89.75 | 35 | 29.75 | inch |

Writing table with drawers on the left.

| L     | Р  | Η     |      |
|-------|----|-------|------|
| 230   | 90 | 76    | cm   |
| W     | D  | Н     |      |
| 89.75 | 35 | 29.75 | inch |

dx / r

190 cm

dx / r

230 cm 89%"

230 cm