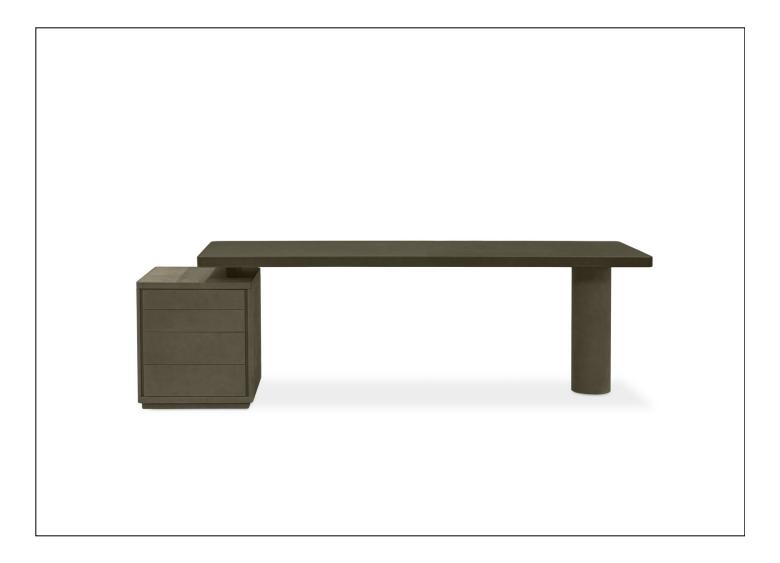

## VERBA VOLANT SLIM LEATHER

ACCESSORIES | Indoor ROBERTO LAZZERONI

Verba Volant Slim Leather redefines the idea of a leather desk by transforming it into an object of pure exclusivity. Born by Roberto Lazzeroni's essential design, this piece of furniture tells a story of style and craftsmanship in every detail. The internal desk top and solid tulip wood frame are entirely upholstered in leather, enhancing an enveloping, soft-touch feel. The possibility of customising each element — from the top, to the leg, up to the chest of drawers with different types of leather, materials, and colours makes each piece unique and inimitable. Singular and sculptural, this desk is the embodiment of a perfect balance between form and function, an element that elevates the space in which it fits by providing a unique visual and tactile experience.

Model: assembly required.

Structure: structure in MDF with rosewood veneer.

Plan / Surface: top with frame in solid tulip wood covered with leather.

Bottom surface in MDF covered with leather.

Feet / Legs: leather covered leg.