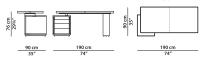

| L   | Р  | Н     |      |
|-----|----|-------|------|
| 190 | 90 | 76    | cm   |
| W   | D  | Н     |      |
| 74  | 35 | 29.75 | inch |

Writing table with drawers on the left.

| L   | Р  | Н     |      |
|-----|----|-------|------|
| 190 | 90 | 76    | cm   |
| W   | D  | Н     |      |
| 74  | 35 | 29.75 | inch |