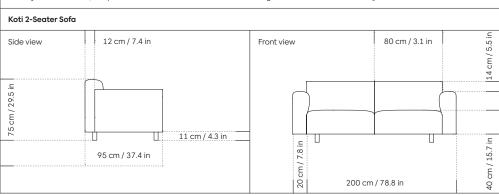

Steel

Powder Coated

Solid Oak

Quercus Robur Clear Lacquered

Wood is a natural material. The color might vary from piece to piece

#### Inside material

PU foam

Wooden structure

# Country of origin

Poland

# 3D model

3D files of all products are available on the product pages on hem.com

# Product accessory

Koti Ottoman

#### Always in stock

We keep all our products in stock and ready to ship from our warehouses in the US and EU



Eggshell



Dash Light Grey



Bute Storr Sawdust



Oak Solid Oak





Sera Pine

Powder Coated Steel



# Black RAL 9005

# Samples

We supply samples of all our material finishes, order them directly from hem.com/samples

#### COM

We offer custom upholsteries and/or stains of this product for larger orders. Reach out to info@hem.com for assistance