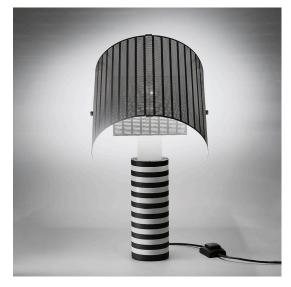

# Shogun tavolo

# Mario Botta

### **DESCRIPTION**

Painted metal stem; white adjustable diffusers in painted perforated plate steel.

#### **FEATURES**

Product Code: A000300Colour: Black / WhiteInstallation: Table

Material: aluminium, steelSeries: Design Collection

- Environment: **Indoor** 

- Area contract: **Residential** 

– Emission: **Diffused**– design by: **Mario Botta** 