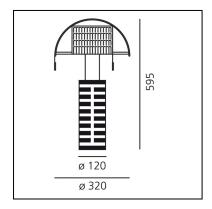

#### **DIMENSIONS**

Height: **595 mm**Diameter: **320 mm** 

- Base Diameter: **120 mm** 