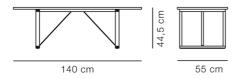

#### **DIMENSIONS**

Weight: 14,75 kg

#### PACKAGING INFORMATION

L: 143 cm, W: 58 cm, H: 12 cm, Cbm: 0,1m<sup>3</sup> 18,1 kg