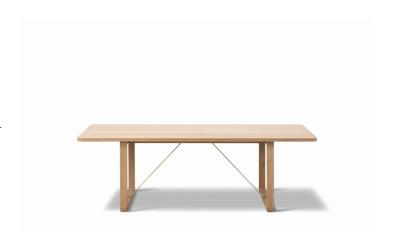

## BM67 Coffee Table

Designed By Børge Mogensen, 1956

MODEL 5367 - BM67 Coffee table

#### **MATERIALS**

Coffee table. Frame in solid wood, with brackets in solid brass or powder coated steel. Table top in solid oak or veneered walnut with solid wood edges. Knock-down, delivered unassembled.

#### **ESSENTIAL ASSORTMENT**

| WOOD          | FRAME             |
|---------------|-------------------|
| Oak light oil | Brackets in brass |
| Walnut oiled  | Brackets in brass |