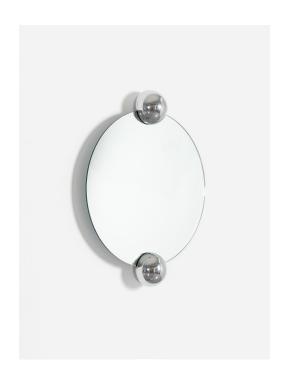

## **Sphera Solstice Mirror**

Ref.: JBF 23

Chrome-plated zamak, felt, silver mirror

W. 50 cm x H. 63 cm x D. 10 cm Weight : 6 kg

Use anchors and screws (not supplied) suitable for the nature of the wall

Made in France

3D model available on moustache.fr

The Sphera collection of mirrors by Jean-Baptiste Fastrez is a contemporary interpretation of a technical device for creating mirror walls.

Very popular in the first half of the 20<sup>th</sup> century, the mirror bracket has since been reduced to its sole function, and today is no more than a kind of mirror attachment sold in the bathroom section of DIY shops.

A veritable system, Sphera revives the decorative tradition of this invisible technical element by giving it an unexpected sculptural dimension and unprecedented flexibility.

14 models to choose from an infinite range of possibilities.