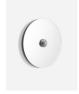

## **Sphera Solstice Mirror**

Ref.: JBF 23

Chrome-plated zamak, felt, silver mirror

W. 50 cm x H. 63 cm x D. 10 cm Weight : 6 kg

Use anchors and screws (not supplied) suitable for the nature of the wall

Made in France

3D model available on moustache.fr

The Sphera collection of mirrors by Jean-Baptiste Fastrez is a contemporary interpretation of a technical device for creating mirror walls.

Very popular in the first half of the 20<sup>th</sup> century, the mirror bracket has since been reduced to its sole function, and today is no more than a kind of mirror attachment sold in the bathroom section of DIY shops.

A veritable system, Sphera revives the decorative tradition of this invisible technical element by giving it an unexpected sculptural dimension and unprecedented flexibility.

14 models to choose from an infinite range of possibilities.