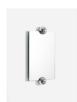

3D model available on moustache.fr

The Sphera collection of mirrors by Jean-Baptiste Fastrez is a contemporary interpretation of a technical device for creating mirror walls.

Very popular in the first half of the 20<sup>th</sup> century, the mirror bracket has since been reduced to its sole function, and today is no more than a kind of mirror attachment sold in the bathroom section of DIY shops.

A veritable system, Sphera revives the decorative tradition of this invisible technical element by giving it an unexpected sculptural dimension and unprecedented flexibility.

14 models to choose from an infinite range of possibilities.

## Follow the assembly instructions carefully.

Assembly instructions available on moustache.fr on the product page.

2 dispositions are possible (horizontal and vertical). Refer to the drilling plan for the desired disposition.