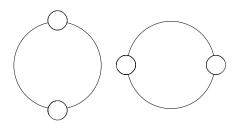

## Follow the assembly instructions carefully.

Assembly instructions available on moustache.fr on the product page.

2 dispositions are possible (horizontal and vertical). Refer to the drilling plan for the desired disposition.