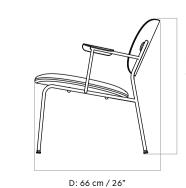

### TECHNICAL SPECIFICATIONS

PRODUCT TYPE

Lounge chair

COLLI

ENVIRONMENT

Indoor

DIMENSIONS

H: 71 cm / 28" AH: 58 cm / 22,8" SH: 41 cm / 16,1" D: 66 cm / 26" W: 70 cm / 27,5"