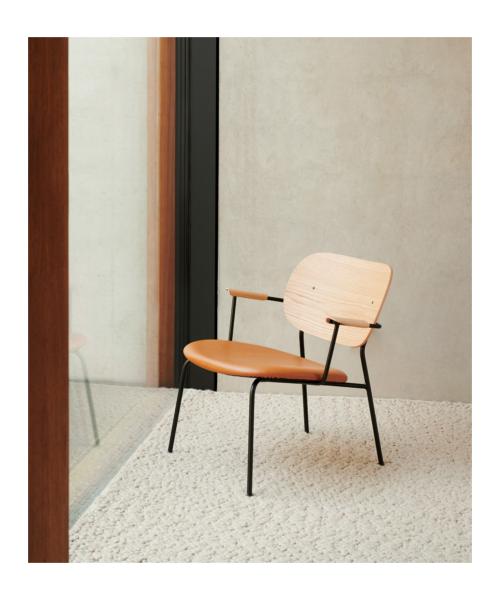

Co Lounge Chair, Black Steel / Natural Oak/Dakar 0250, by Norm Architects Gravel Rug, Ivory, by Nina Bruun

# Co Lounge Chair

BY NORM ARCHITECTS & ELS VAN HOOREBEECK

Profiling a more laid-back look than its dining counterparts, the comfortable Co Lounge Chair, designed for MENU by Norm Architects and Els Van Hoorebeeck, features curved armrests and an upholstered seat and backrest angled to support and embrace the body. The slender yet strong powder coated steel base lends a feeling of lightness to the design.