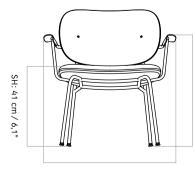

### TECHNICAL SPECIFICATIONS

PRODUCT TYPE

Lounge chair

COLLI

ENVIRONMENT

Indoor

DIMENSIONS

H: 71 cm / 28" AH: 58 cm / 22,8" SH: 41 cm / 16,1" D: 66 cm / 26" W: 70 cm / 27,5"

## CO LOUNGE CHAIR

W: 70 cm / 27,5"

D. 00 cm / 20