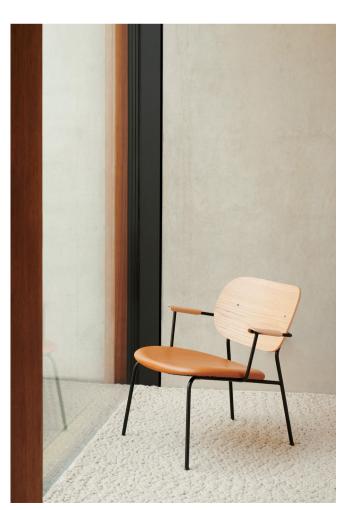

Co Lounge Chair, Black Steel / Natural Oak/Dakar 0250, by Norm Architects Gravel Rug, Ivory, by Nina Bruun

# Co Lounge Chair

BY NORM ARCHITECTS & ELS VAN HOOREBEECK

Profiling a more laid-back look than its dining counterparts, the comfortable Co Lounge Chair, designed for MENU by Norm Architects and Els Van Hoorebeeck, features curved armrests and an upholstered seat and backrest angled to support and embrace the body. The slender yet strong powder coated steel base lends a feeling of lightness to the design.