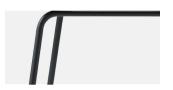

#### PRODUCTION PROCESS

Seat, backrest and armrests are made of curved plywood. Shell is CNC-milled in a 5-axis CNC machine. The core is made of beech veneer with an outer layer of oak veneer. Double layer foam is used on upholstered seat and back rest for added comfort.

The base is made of bent, MIG+TIG-welded 16 mm steel tube and armrests of 14 mm steel tube. The base and armrests are powder coated.

COLOUR

Armrest Natural oak

Dark stained oak Black oak

Seat and backrest with upholstery