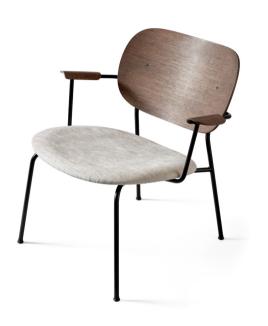

# Co Lounge Chair

BY NORM ARCHITECTS & ELS VAN HOOREBEECK

Profiling a more laid-back look than its dining counterparts, the comfortable Co Lounge Chair, designed for MENU by Norm Architects and Els Van Hoorebeeck, features curved armrests and an upholstered seat and backrest angled to support and embrace the body. The slender yet strong powder coated steel base lends a feeling of lightness to the design.

### SPEC OPTIONS

Available in fabrics from our upholstery programme. Standard lead times apply. Custom upholstery available upon request. For further information please refer to MENU upholstery programme.