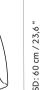

DIMENSIONS

H: 120 cm / 47,24" W: 89 cm / 35,04" D: 71 cm / 27,95"

# **TECHNICAL SPECIFICATIONS** PRODUCT TYPE COLOUR Lounge Chair Seat COLLI Base Black (RAL 9005)

ENVIRONMENT Indoor

1

DIMENSIONS H: 120 cm / 47,24" W: 89 cm / 35,04" D: 71 cm / 27,95"