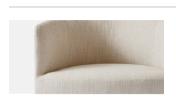

# Tearoom Lounge Chair, High Back BY NICK ROSS

The high back version of the Tearoom Lounge Chair offers moments of quiet contemplation in busy spaces. Expressive and elegant, the secluded, foam-filled furniture piece rests on a wooden base for a natural contrast to the upholstered seat.

#### PRODUCTION PROCESS

The lounge chair is constructed with a structural frame made of plywood. The seat consists of layered foam (5 layers) in different hardness with webbing/belts underneath. Back and armrests consist of a double foam layer with front part reinforced with foam flex. The base is made of painted MDF.