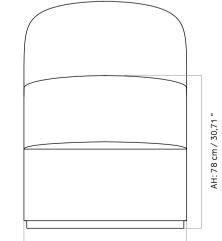

DIMENSIONS

H: 120 cm / 47,24" W: 89 cm / 35,04" D: 71 cm / 27,95"

# **TECHNICAL SPECIFICATIONS** PRODUCT TYPE COLOUR Lounge Chair Seat COLLI Base Black (RAL 9005)

ENVIRONMENT Indoor

1

DIMENSIONS H: 120 cm / 47,24" W: 89 cm / 35,04" D: 71 cm / 27,95"