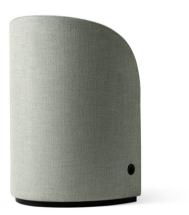

# Tearoom Lounge Chair, High Back BY NICK ROSS

The high back version of the Tearoom Lounge Chair offers moments of quiet contemplation in busy spaces. Expressive and elegant, the secluded, foam-filled furniture piece rests on a wooden base for a natural contrast to the upholstered seat.

# Tearoom Lounge Chair, High Back w/Power Outlet BY NICK ROSS

The high back version of the Tearoom Lounge Chair offers moments of quiet contemplation in busy spaces. Expressive and elegant, the secluded, foam-filled furniture piece rests on a wooden base for a natural contrast to the upholstered seat. The addition of a USB port and power socket at the base makes it a practical spot for work as well as play.