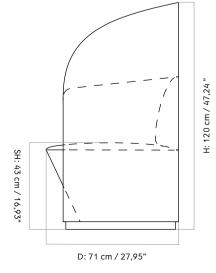

DIMENSIONS

H: 120 cm / 47,24" W: 89 cm / 35,04" D: 71 cm / 27,95"

# **TECHNICAL SPECIFICATIONS** PRODUCT TYPE COLOUR Lounge Chair Seat COLLI Base Black (RAL 9005)

ENVIRONMENT Indoor

1

DIMENSIONS H: 120 cm / 47,24" W: 89 cm / 35,04" D: 71 cm / 27,95"