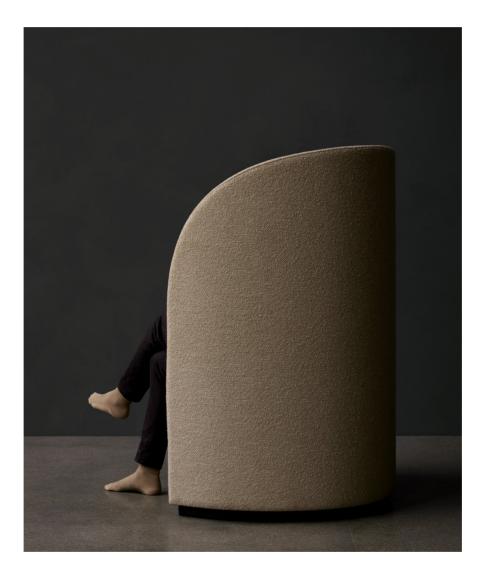

# Tearoom Lounge Chair, High Back BY NICK ROSS

The high back version of the Tearoom Lounge Chair offers moments of quiet contemplation in busy spaces. Expressive and elegant, the secluded, foam-filled furniture piece rests on a wooden base for a natural contrast to the upholstered seat.

#### PRODUCTION PROCESS

The lounge chair is constructed with a structural frame made of plywood. The seat consists of layered foam (5 layers) in different hardness with webbing/belts underneath. Back and armrests consist of a double foam layer with front part reinforced with foam flex. The base is made of painted MDF.