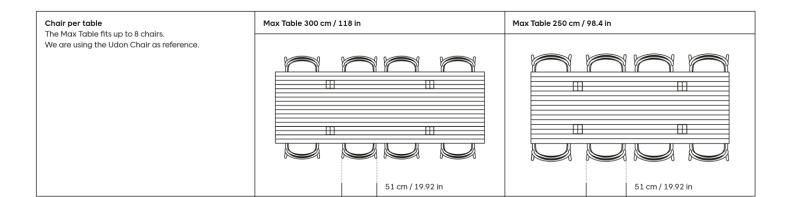

| Product name Fin                                                                       | ish             | SKU                                                                                            | Orbes wit        | Net set (69/fbs) | 5 maria         |                                                                                                        | *                |                |       |  |
|----------------------------------------------------------------------------------------|-----------------|------------------------------------------------------------------------------------------------|------------------|------------------|-----------------|--------------------------------------------------------------------------------------------------------|------------------|----------------|-------|--|
| Max Table 300 cm / 118 in         Ast           Max Table 250 cm / 98.4 in         Ast |                 | 30600<br>30604                                                                                 |                  |                  |                 |                                                                                                        |                  |                |       |  |
| Material Solid Ash Fraxinus Excelsior Clear Lacquered                                  | V               | Always in stock We keep all our products in stock and ready to shi warehouses in the US and EU |                  |                  | We              | Samples We supply samples of our material finishes. You can order them directly from hem.com/samples   |                  |                |       |  |
| Wood is a natural material. The color piece to piece.                                  | might vary from |                                                                                                |                  |                  |                 |                                                                                                        |                  |                |       |  |
| Country of origin<br>Poland                                                            |                 | Ash<br>Solid Ash                                                                               |                  |                  |                 | мто                                                                                                    |                  |                |       |  |
| 3D model 3D files of all products are available on the product pages on hem.com        |                 |                                                                                                |                  |                  |                 | Please refer to the price list or reach out to your local representative for our made-to-order options |                  |                |       |  |
|                                                                                        |                 | Max Table 300 cm / 118 in                                                                      |                  |                  |                 | Max Table 250 cm / 98.4 in                                                                             |                  |                |       |  |
| Product accessory Max Bench 300 cm / 118 in Max Bench 250 cm / 98.4 in                 | т               | Top view                                                                                       |                  |                  | Top vi          | Top view                                                                                               |                  |                |       |  |
|                                                                                        | 00<br>00<br>01  |                                                                                                |                  | Ш                | <u>=</u>        | П                                                                                                      |                  |                |       |  |
|                                                                                        | 04 / 40         |                                                                                                |                  |                  | / 35.4          |                                                                                                        |                  |                |       |  |
|                                                                                        | 102             |                                                                                                |                  | Ш                | 90 cm / 35.4 in | Ш                                                                                                      |                  | Ш              |       |  |
|                                                                                        |                 |                                                                                                |                  |                  | <u> </u>        |                                                                                                        |                  |                |       |  |
|                                                                                        |                 | 300 cm / 118.0 in                                                                              |                  |                  |                 | 250 cm / 98.4 in                                                                                       |                  |                |       |  |
|                                                                                        | s               | Side view                                                                                      |                  |                  | Side v          | Side view                                                                                              |                  |                |       |  |
|                                                                                        |                 |                                                                                                |                  |                  |                 |                                                                                                        |                  |                |       |  |
|                                                                                        |                 | 54 cm / 21.3 in                                                                                |                  |                  |                 | 42 cm / 16.5 in                                                                                        |                  |                |       |  |
|                                                                                        | Fr              | Front view                                                                                     |                  |                  | Front           | Front view                                                                                             |                  |                |       |  |
|                                                                                        | 6               | 6 cm / 2.4 in                                                                                  |                  |                  |                 | 6 cm / 2.4 in                                                                                          |                  |                |       |  |
|                                                                                        |                 |                                                                                                | Ē                | 73 cm/           |                 |                                                                                                        | <u>.</u> c       |                | 73cm/ |  |
|                                                                                        |                 | 79 cm/31.0 in                                                                                  | 131 cm / 51.6 in | 12 cm / 4.7 in   |                 | 53 cm / 20.9 in                                                                                        | 120 cm / 47.2 in | 12 cm / 4.7 in |       |  |