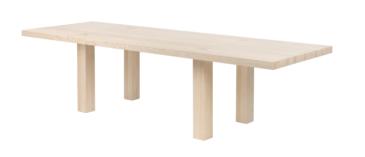

## **Max Table**

## Design by Max Lamb

There can be little doubt that the Max Table is furniture that will endure. Boasting extreme length and made from solid ash, this extraordinary and uncompromising design is closer to architecture than object. Designer Max Lamb was given the brief to make a table so strong and so generous, it could be stood upon. He delivered a design that is monolithic, bold, and consequential. Huge in scale, elementary in form, brilliant in construction, the Max Table (and its partner, the Max Bench) will be your home's centerpiece—the hub around which you and yours gather for generations to come