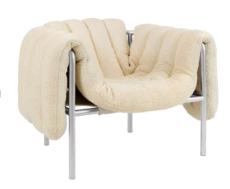

## **Puffy Lounge Chair**

Design by Faye Toogood

The detachable upholstery of the Puffy Lounge Chair is fat and plump, its generous shape spills freely over the sides of a tubular steel frame which, in stark contrast, is hard-lined and strong. The two key elements of this seating design by Faye Toogood are in purposeful and playful juxtaposition. The elementary frame is inspired by the rational structure of classic modernist design, whilst the extravagant quilt-like upholstery warmly embraces and envelopes, is comforting and reassuring. The Puffy Chair frame is available in powder-coated or sand-blasted steel finishes and a choice of thick canvas, chunky bouclé or luxurious leather upholstery.