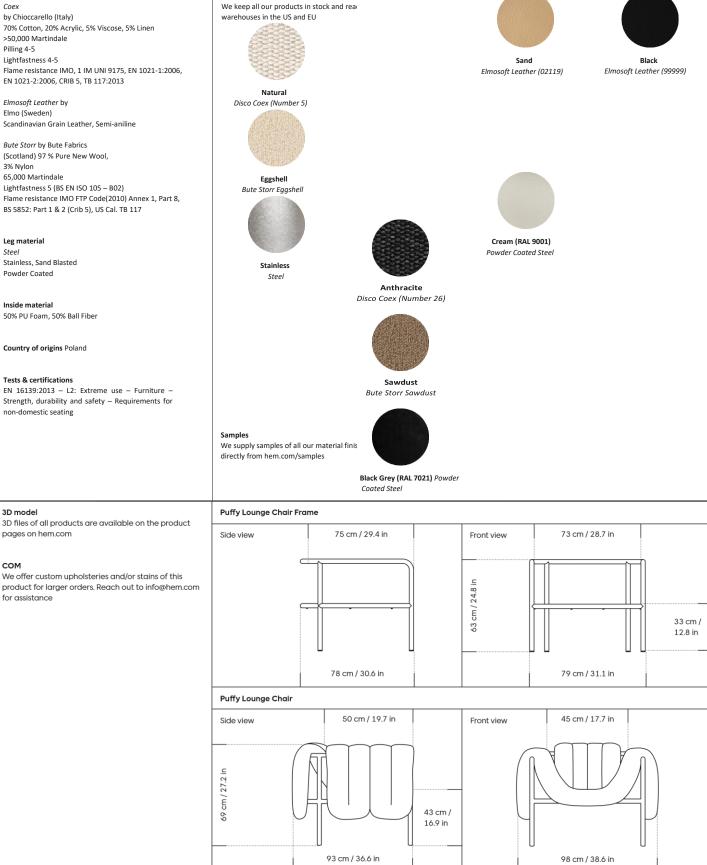

## **Upholstery** Disco Coex by Chioccarello (Italy) >50,000 Martindale Pilling 4-5 Lightfastness 4-5 Elmosoft Leather by Elmo (Sweden) 3% Nylon 65,000 Martindale Leg material Steel Powder Coated Inside material **Tests & certifications** non-domestic seating 3D model pages on hem.com сом