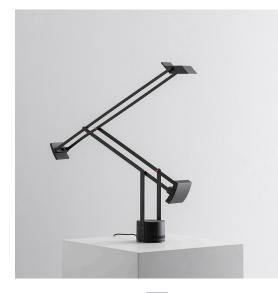

## DESCRIPTION

Artemide celebrates Tizio's 50th anniversary with a special version in Richard Sapper's favorite red.

Tizio is not only a masterpiece of Artemide collection but also an icon of Italian design.

Designed 50 years ago, it is still absolutely contemporary also thanks to a new integrated LED source.

An elegant synthesis of intelligent components elaborated by Richard Sapper has created a timeless product.

### FEATURES

- Product Code: A009210
- Colour: Black
- Installation: Table
- Material: aluminium, technopolymer
- Series: Design Collection
- Environment: Indoor
- Area contract: Hospitality, Office, Residential
- Emission: Direct Adjustable
- design by: Richard Sapper