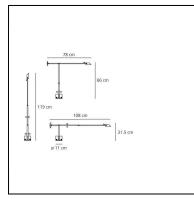

#### DIMENSIONS

- Length: 780 mm
- Height: 660 mm
- Base Diameter: **110 mm**
- Max Extension Height: 1190 mm
- Max Extension Length: 1080 mm
- Inclination: -42+42