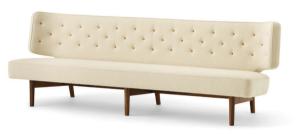

# Radiohus Sofa P2

BY VILHELM LAURITZEN

Designed in 1936 for the Danish Broadcasting Corporation's Radiohuset, the Radiohus Sofa is one of Vilhem Lauritzen's most important works. An icon of Danish Functionalism from the hand of one of Denmark's most lauded architects, its elegant wooden frame holds a beautifully upholstered seat and back that are shaped to support the body as it sits.

## Radiohus Sofa P3

BY VILHELM LAURITZEN

Designed in 1936 for the Danish Broadcasting Corporation's Radiohuset, the Radiohus Sofa is one of Vilhem Lauritzen's most important works. An icon of Danish Functionalism from the hand of one of Denmark's most lauded architects, its elegant wooden frame holds a beautifully upholstered seat and back that are shaped to support the body as it sits.