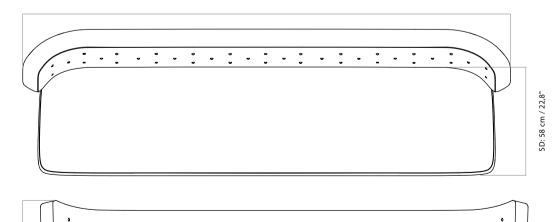

#### TECHNICAL SPECIFICATIONS

PRODUCT TYPE

COLLI

ENVIRONMENT

Indoor

DIMENSIONS

H: 86 cm / 33,8" SH: 45 cm / 17,7" SD: 58 cm / 22,8" W: 215 cm / 84,6"

D: 77 cm / 30,3"

#### TECHNICAL SPECIFICATIONS

PRODUCT TYPE

ioiu

COLLI

ENVIRONMENT

Indoor

DIMENSIONS

H: 86 cm / 33,8" SH: 45 cm / 17,7" SD: 58 cm / 22,8" W: 258 cm / 101,5"