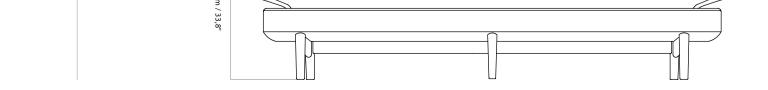

#### TECHNICAL SPECIFICATIONS

PRODUCT TYPE

COLLI

ENVIRONMENT

Indoor

DIMENSIONS

H: 86 cm / 33,8" SH: 45 cm / 17,7" SD: 58 cm / 22,8" W: 215 cm / 84,6"

D: 77 cm / 30,3"

#### TECHNICAL SPECIFICATIONS

PRODUCT TYPE

ioiu

COLLI

ENVIRONMENT

Indoor

DIMENSIONS

H: 86 cm / 33,8" SH: 45 cm / 17,7" SD: 58 cm / 22,8" W: 258 cm / 101,5"