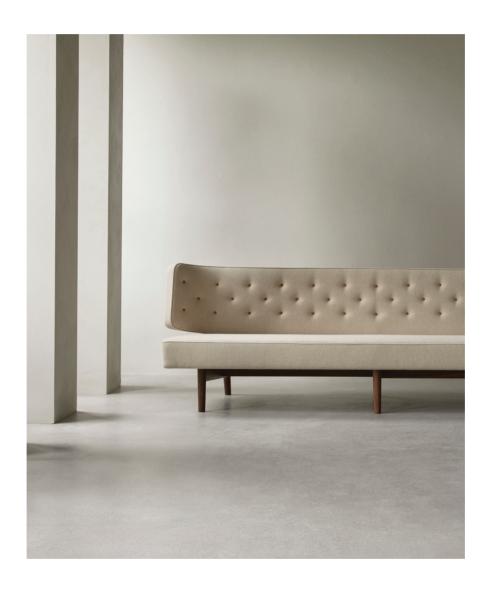

# Radiohus Sofa P2

BY VILHELM LAURITZEN

Designed in 1936 for the Danish Broadcasting Corporation's Radiohuset, the Radiohus Sofa is one of Vilhem Lauritzen's most important works. An icon of Danish Functionalism from the hand of one of Denmark's most lauded architects, its elegant wooden frame holds a beautifully upholstered seat and back that are shaped to support the body as it sits.

PRODUCTION PROCESS

The CNC carved wooden parts are polished and oiled by hand to obtain a silk smooth surface. The inner plywood components are made with a surface of foam, ready for the final upholstery, to obtain a soft seating.

COLOUR

Seat
Dependent upon selected upholstery

Base

Natural oiled oak Oiled walnut

GLOSS

MATERIALS

Oak or walnut, plastic, steel, solid beech, plywood, foam, felt, quilt foam, pocket springs, rubber.

**WEIGHT** 45 kg / 99,2 lb TEST N/A