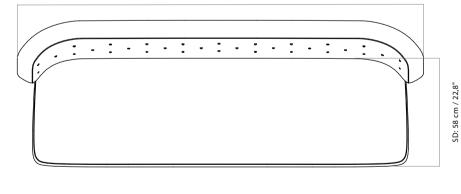

#### TECHNICAL SPECIFICATIONS

PRODUCT TYPE

COLLI

ENVIRONMENT

Indoor

DIMENSIONS

H: 86 cm / 33,8" SH: 45 cm / 17,7" SD: 58 cm / 22,8" W: 215 cm / 84,6"

D: 77 cm / 30,3"

### W: 215 cm / 84,6"

MENU — PRODUCT SHEET 2 MENU — PRODUCT SHEET