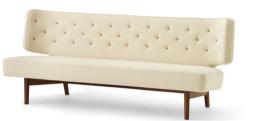

## Radiohus Sofa P3

BY VILHELM LAURITZEN

Designed in 1936 for the Danish Broadcasting Corporation's Radiohuset, the Radiohus Sofa is one of Vilhem Lauritzen's most important works. An icon of Danish Functionalism from the hand of one of Denmark's most lauded architects, its elegant wooden frame holds a beautifully upholstered seat and back that are shaped to support the body as it sits.

D: 77 cm / 30,3"

PRODUCTION PROCESS

The CNC carved wooden parts are polished and oiled by hand to obtain a silk smooth surface. The inner plywood components are made with a surface of foam, ready for the final upholstery, to obtain a soft seating.

COLOUR

Seat
Dependent upon selected upholstery

Base

Natural oiled oak Oiled walnut

GLOSS

MATERIALS

Oak or walnut, plastic, steel, solid beech, plywood, foam, felt, quilt foam, pocket springs, rubber.

**WEIGHT** 55 kg / 121,2 lb TEST N/A