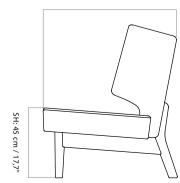

#### TECHNICAL SPECIFICATIONS

PRODUCT TYPE

COLLI

ENVIRONMENT

Indoor

DIMENSIONS

H: 86 cm / 33,8" SH: 45 cm / 17,7" SD: 58 cm / 22,8" W: 215 cm / 84,6"

D: 77 cm / 30,3"

#### TECHNICAL SPECIFICATIONS

PRODUCT TYPE

ioiu

COLLI

ENVIRONMENT

Indoor

DIMENSIONS

H: 86 cm / 33,8" SH: 45 cm / 17,7" SD: 58 cm / 22,8" W: 258 cm / 101,5"