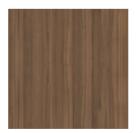

#### Barrel-shaped top

Solid wood American walnut

**Solid wood** Brushed natural oak

**Solid wood** Brushed coal oak

Silk finish ceramic
Calacatta macchia vecchia

Glossy ceramic Calacatta

Mat ceramic Ardesia grey