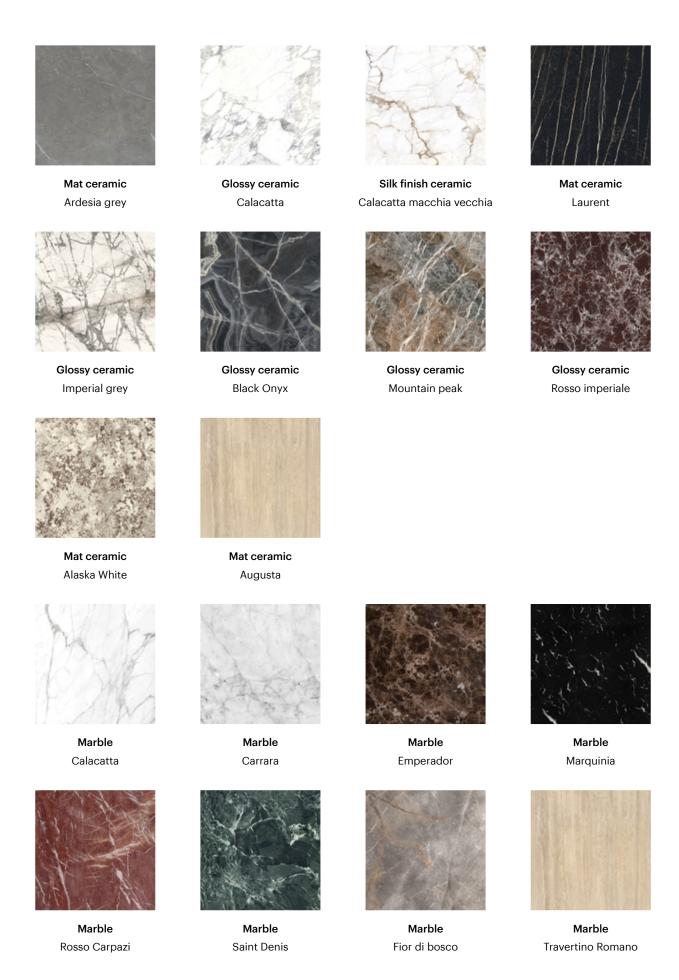

#### Barrel-shaped top

Solid wood American walnut

**Solid wood** Brushed natural oak

**Solid wood** Brushed coal oak

Silk finish ceramic
Calacatta macchia vecchia

Glossy ceramic Calacatta

Mat ceramic Ardesia grey

Mat ceramic Laurent

Glossy ceramic Imperial grey

Glossy ceramic Black Onyx

Glossy ceramic Mountain peak

Glossy ceramic Rosso imperiale

Mat ceramic Alaska White

Mat ceramic Augusta

**Marble** Calacatta

**Marble** Emperador

**Marble** Marquinia

**Marble** Carrara

**Marble** Rosso Carpazi

**Marble** Saint Denis

**Marble** Fior di bosco

**Marble** Travertino Romano

**Marble**Dover White

**Glass** Bronzed

**Glass** Smoked