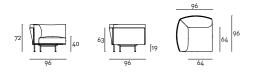

## Technical Drawings

Terminal Element with left/right armrest

Corner Element

Seat depth 64 cm.

For composition with different elements, please attach a general sketch to the order.

Greene System comes standard with joint bracket; in case of freestanding use of the various elements, specify at the order, to provide individual feet.