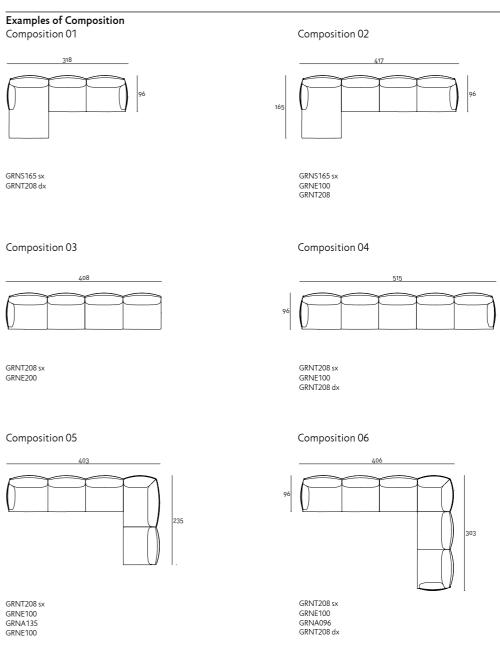

Seat depth 64 cm.

For composition with different elements, please attach a general sketch to the order.

Greene System comes standard with joint bracket; in case of freestanding use of the various elements, specify at the order, to provide individual feet.