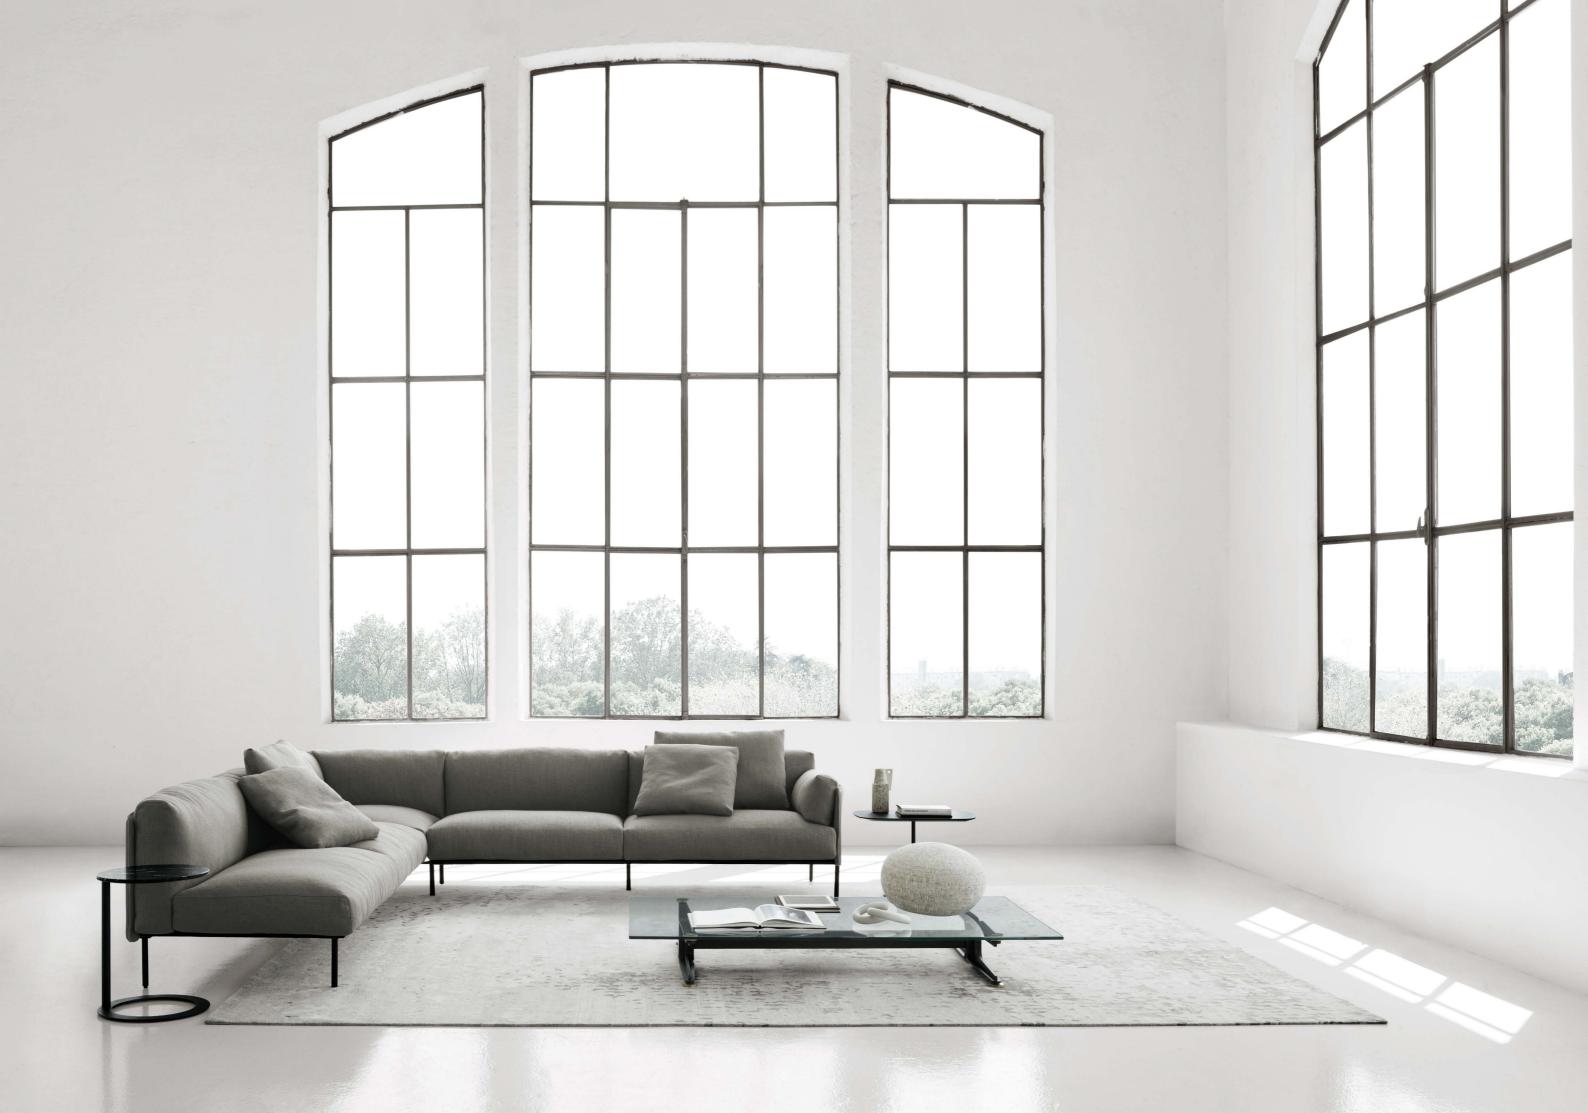

Floor support secured by adjustable black PVC feet.

Frame upholstery in Cuoietto, leather or fabric always non-removable; cushion upholstery in fabric or leather fully removable by zippers and Velcro fastenings.

## Technical Drawings

Terminal Element with left/right armrest

Corner Element