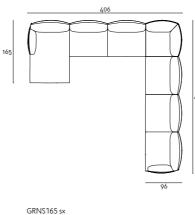

Seat depth 64 cm.

For composition with different elements, please attach a general sketch to the order.

Greene System comes standard with joint bracket; in case of freestanding use of the various elements, specify at the order, to provide individual feet.