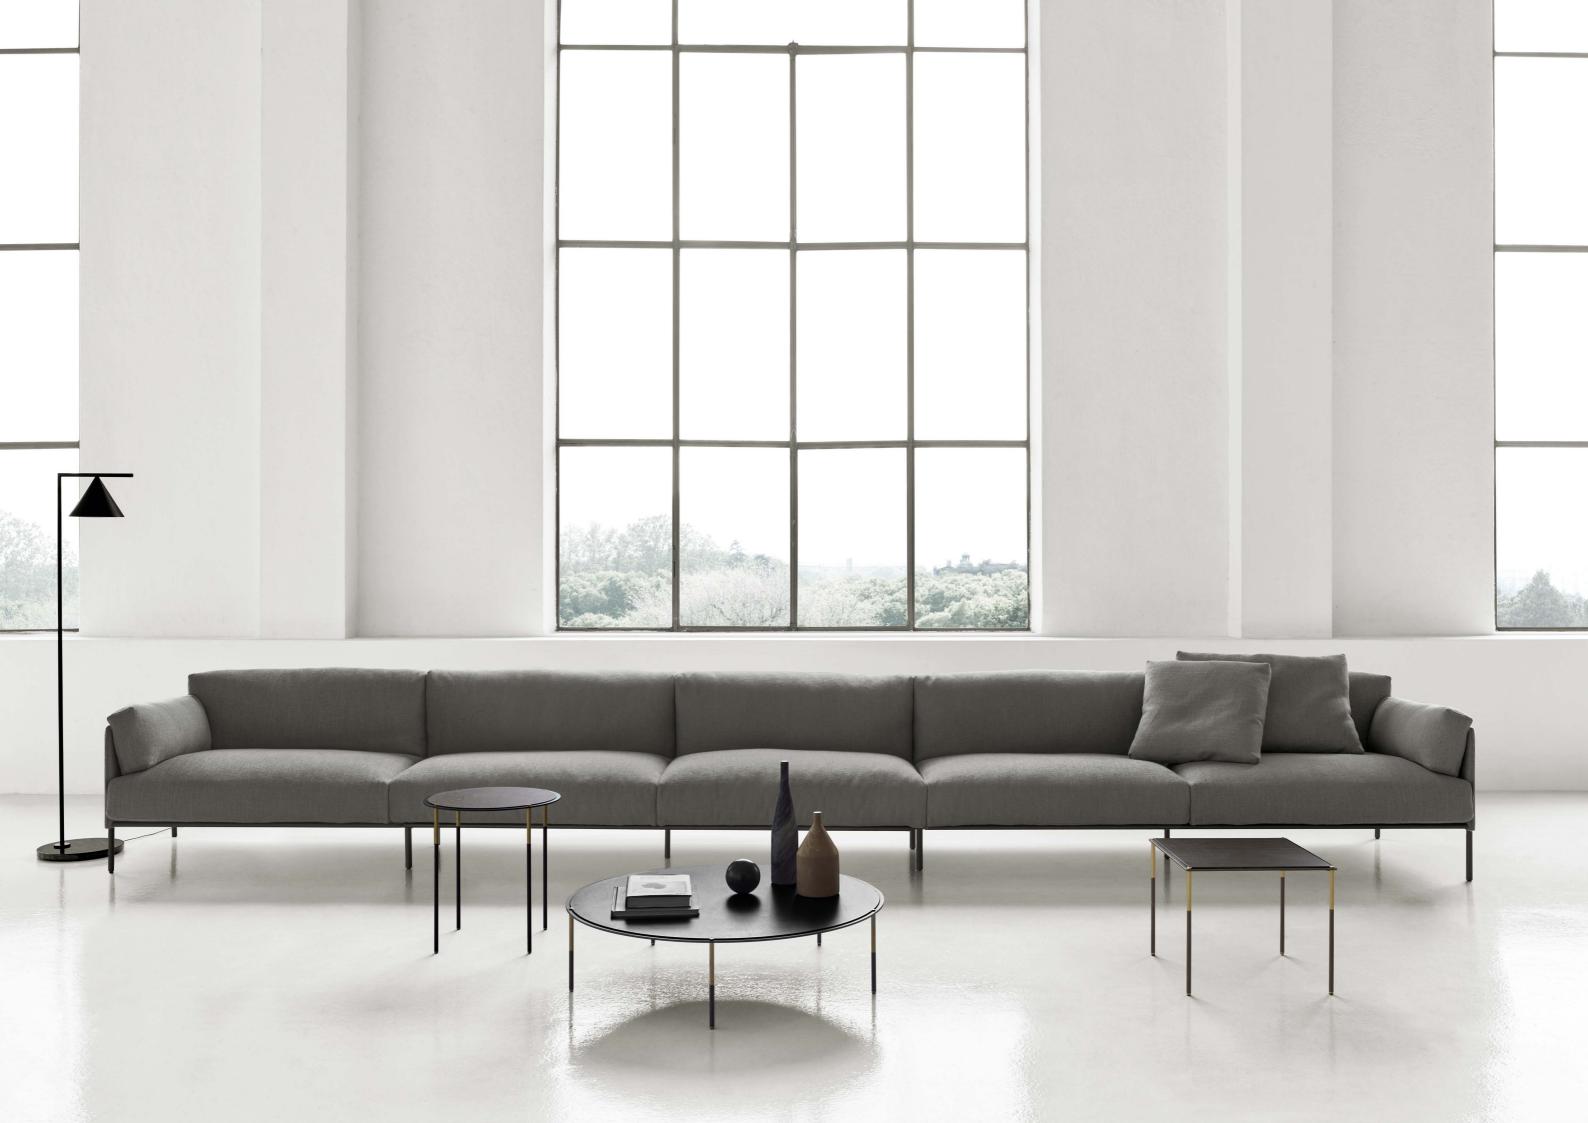

# GREENE SYSTEM

### design David Lopez Quincoces

Modular sofa with supporting structure in lacquered tubular steel, 60x30mm section, seat sprung with coated rubber elastic straps and padding in polyurethane foam.

Backrest and armrest structure in tubular steel embedded in cold-expanded polyurethane foam with covering in 100% polyether, thermally bonded onto a polyamide velveteen backing, screwed to the supporting structure.

Seat, armrests, and backrests cushions in prewashed and sterilized goose down, stitched into separate compartments, with performed polyurethane foam insert. Armrest cushions are joined to the seat cushions by a zip.

Floor support secured by adjustable black PVC feet.

Frame upholstery in Cuoietto, leather or fabric always non-removable; cushion upholstery in fabric or leather fully removable by zippers and Velcro fastenings.

Seat depth 64 cm.

For composition with different elements, please attach a general sketch to the order.

Greene System comes standard with joint bracket; in case of freestanding use of the various elements, specify at the order, to provide individual feet.