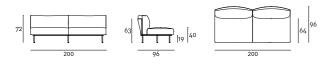

## Long Seat

Loose Cushion

Composition 07

The commercial codes refer to the elements chosen in the above-proposed compositions.

Seat depth 64 cm.

For composition with different elements, please attach a general sketch to the order.

Greene System comes standard with joint bracket; in case of freestanding use of the various elements, specify at the order, to provide individual feet.