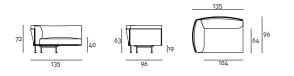

## Central Element

Seat depth 64 cm.

For composition with different elements, please attach a general sketch to the order.

Greene System comes standard with joint bracket; in case of freestanding use of the various elements, specify at the order, to provide individual feet.