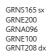

# GREENE SYSTEM

### design David Lopez Quincoces

Modular sofa with supporting structure in lacquered tubular steel, 60x30mm section, seat sprung with coated rubber elastic straps and padding in polyurethane foam.

Backrest and armrest structure in tubular steel embedded in cold-expanded polyurethane foam with covering in 100% polyether, thermally bonded onto a polyamide velveteen backing, screwed to the supporting structure.

Seat, armrests, and backrests cushions in prewashed and sterilized goose down, stitched into separate compartments, with performed polyurethane foam insert. Armrest cushions are joined to the seat cushions by a zip.

Floor support secured by adjustable black PVC feet.

Frame upholstery in Cuoietto, leather or fabric always non-removable; cushion upholstery in fabric or leather fully removable by zippers and Velcro fastenings.

Seat depth 64 cm.

For composition with different elements, please attach a general sketch to the order.

Greene System comes standard with joint bracket; in case of freestanding use of the various elements, specify at the order, to provide individual feet.