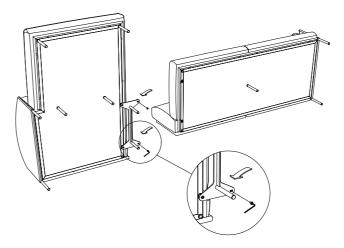

### Notes

The various elements are joined together by brackets, as shown in the drawing below.

Joint bracket made of laser-cut steel sheet and steel rod, and steel rod feet Ø22 mm, screwed to the armrest structure with a bushings, welded within the structure and seat cushion support bar, in Ø20mm steel tube, fixed to the base by screw-spacer, with gunmetal grey epoxy powder coating.