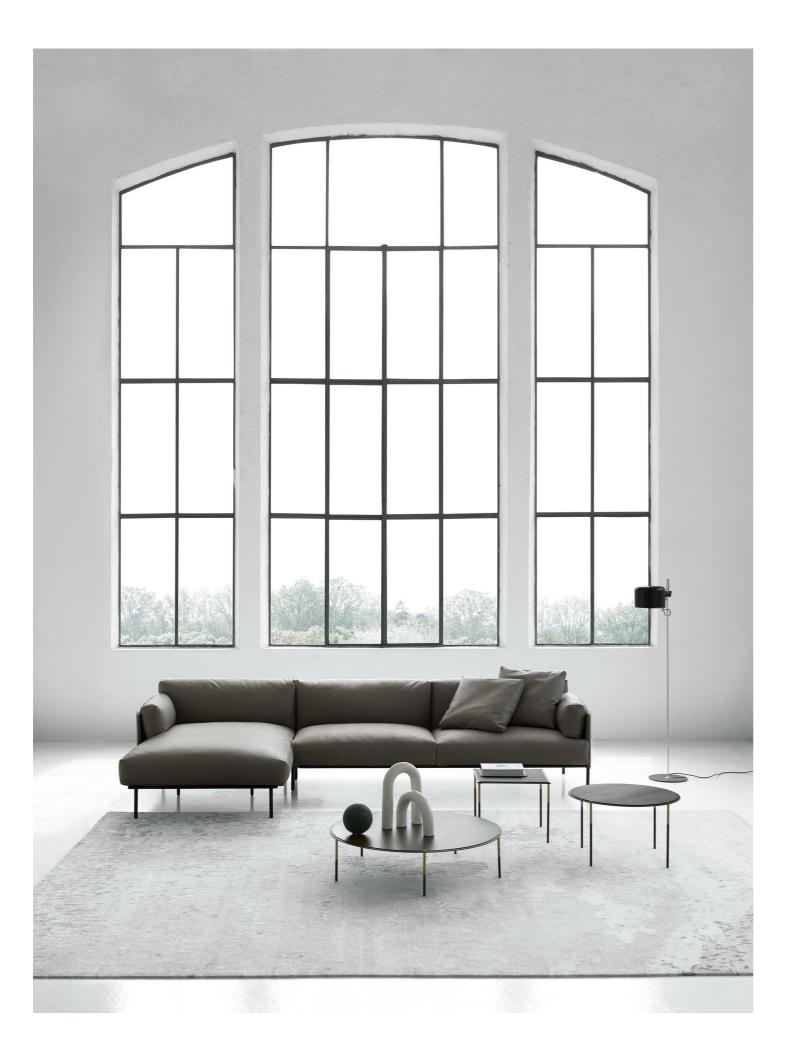

# GREENE SYSTEM

### design David Lopez Quincoces

Modular sofa with supporting structure in lacquered tubular steel, 60x30mm section, seat sprung with coated rubber elastic straps and padding in polyurethane foam.

Backrest and armrest structure in tubular steel embedded in cold-expanded polyurethane foam with covering in 100% polyether, thermally bonded onto a polyamide velveteen backing, screwed to the supporting structure.

Seat, armrests, and backrests cushions in prewashed and sterilized goose down, stitched into separate compartments, with performed polyurethane foam insert. Armrest cushions are joined to the seat cushions by a zip.

Floor support secured by adjustable black PVC feet.

Frame upholstery in Cuoietto, leather or fabric always non-removable; cushion upholstery in fabric or leather fully removable by zippers and Velcro fastenings.