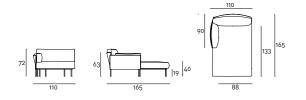

Seat depth 64 cm.

For composition with different elements, please attach a general sketch to the order.

Greene System comes standard with joint bracket; in case of freestanding use of the various elements, specify at the order, to provide individual feet.

## Technical Drawings

Terminal Element with left/right armrest

Corner Element

## Central Element

## Long Seat

Loose Cushion

Composition 07

The commercial codes refer to the elements chosen in the above-proposed compositions.