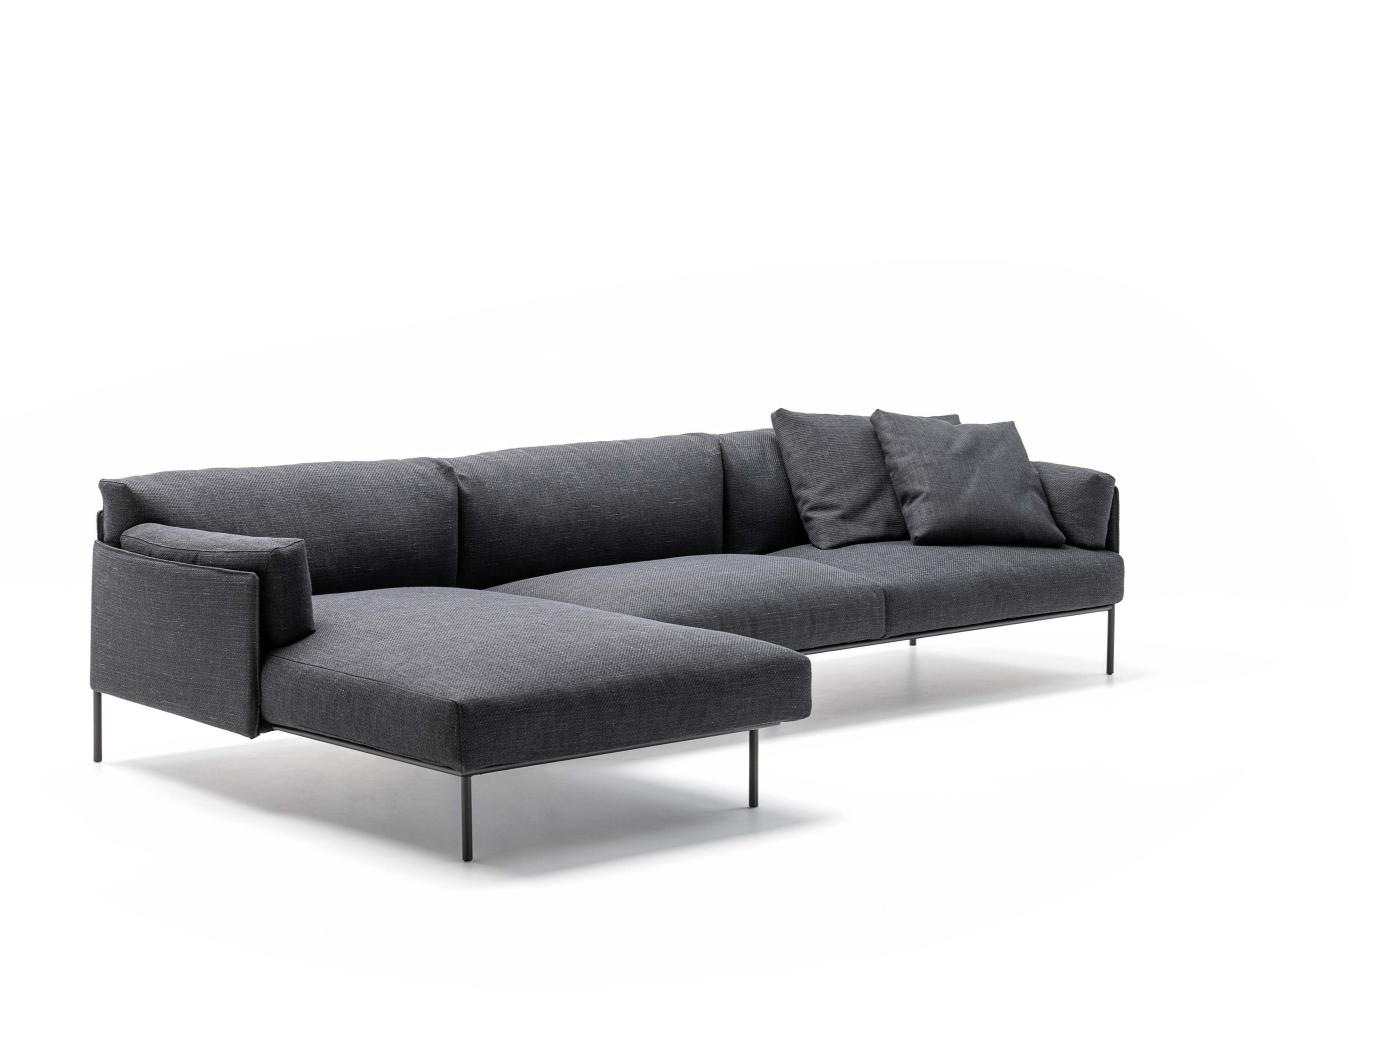

# GREENE SYSTEM

### design David Lopez Quincoces

Modular sofa with supporting structure in lacquered tubular steel, 60x30mm section, seat sprung with coated rubber elastic straps and padding in polyurethane foam.

Backrest and armrest structure in tubular steel embedded in cold-expanded polyurethane foam with covering in 100% polyether, thermally bonded onto a polyamide velveteen backing, screwed to the supporting structure.

Seat, armrests, and backrests cushions in prewashed and sterilized goose down, stitched into separate compartments, with performed polyurethane foam insert. Armrest cushions are joined to the seat cushions by a zip.

### Notes

The various elements are joined together by brackets, as shown in the drawing below.

Joint bracket made of laser-cut steel sheet and steel rod, and steel rod feet Ø22 mm, screwed to the armrest structure with a bushings, welded within the structure and seat cushion support bar, in Ø20mm steel tube, fixed to the base by screw-spacer, with gunmetal grey epoxy powder coating.

Floor support secured by adjustable black PVC feet.

Frame upholstery in Cuoietto, leather or fabric always non-removable; cushion upholstery in fabric or leather fully removable by zippers and Velcro fastenings.

Seat depth 64 cm.

For composition with different elements, please attach a general sketch to the order.

Greene System comes standard with joint bracket; in case of freestanding use of the various elements, specify at the order, to provide individual feet.