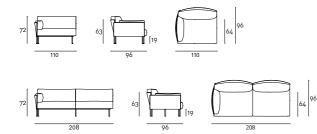

Seat depth 64 cm.

For composition with different elements, please attach a general sketch to the order.

Greene System comes standard with joint bracket; in case of freestanding use of the various elements, specify at the order, to provide individual feet.

## Technical Drawings

Terminal Element with left/right armrest

Corner Element

## Central Element

## Long Seat

Loose Cushion

Composition 07

The commercial codes refer to the elements chosen in the above-proposed compositions.