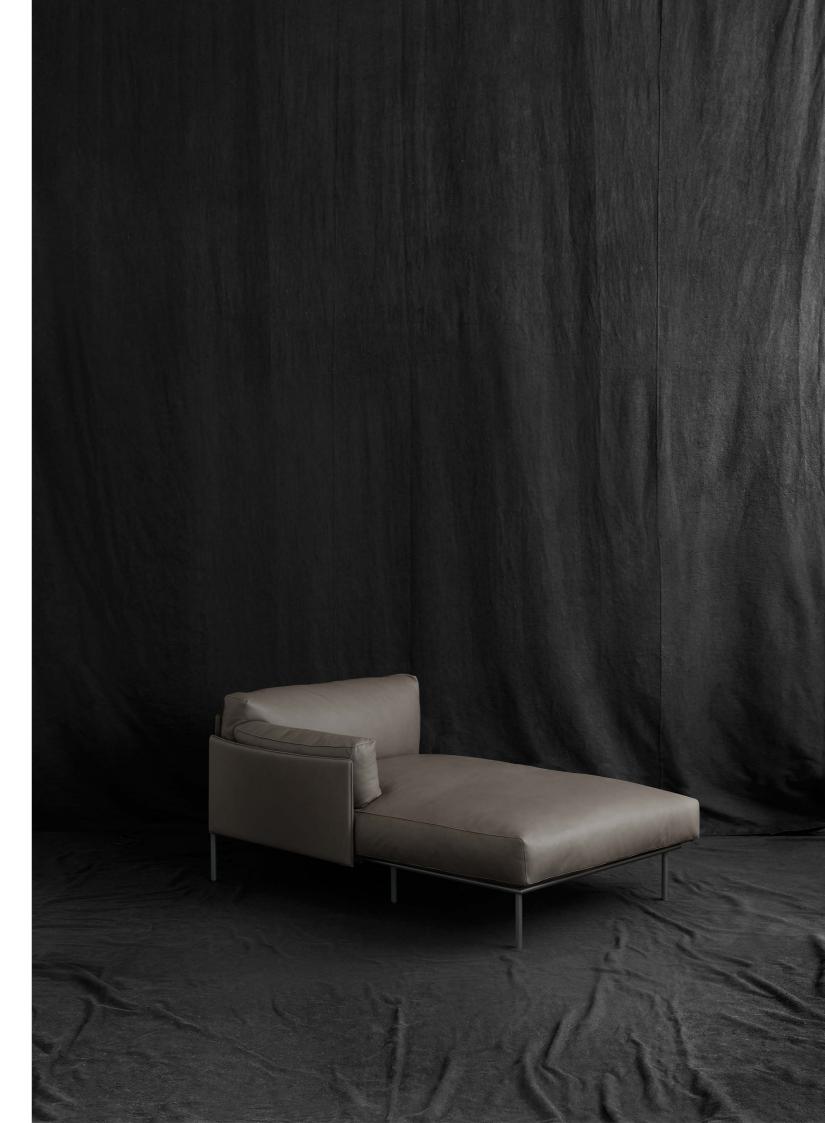

# GREENE SYSTEM

### design David Lopez Quincoces

Modular sofa with supporting structure in lacquered tubular steel, 60x30mm section, seat sprung with coated rubber elastic straps and padding in polyurethane foam.

Backrest and armrest structure in tubular steel embedded in cold-expanded polyurethane foam with covering in 100% polyether, thermally bonded onto a polyamide velveteen backing, screwed to the supporting structure.

Seat, armrests, and backrests cushions in prewashed and sterilized goose down, stitched into separate compartments, with performed polyurethane foam insert. Armrest cushions are joined to the seat cushions by a zip.

### Notes

The various elements are joined together by brackets, as shown in the drawing below.

Joint bracket made of laser-cut steel sheet and steel rod, and steel rod feet Ø22 mm, screwed to the armrest structure with a bushings, welded within the structure and seat cushion support bar, in Ø20mm steel tube, fixed to the base by screw-spacer, with gunmetal grey epoxy powder coating.

Floor support secured by adjustable black PVC feet.

Frame upholstery in Cuoietto, leather or fabric always non-removable; cushion upholstery in fabric or leather fully removable by zippers and Velcro fastenings.

Seat depth 64 cm.

For composition with different elements, please attach a general sketch to the order.

Greene System comes standard with joint bracket; in case of freestanding use of the various elements, specify at the order, to provide individual feet.