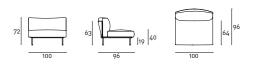

## Technical Drawings

Terminal Element with left/right armrest

Corner Element

Seat depth 64 cm.

For composition with different elements, please attach a general sketch to the order.

Greene System comes standard with joint bracket; in case of freestanding use of the various elements, specify at the order, to provide individual feet.