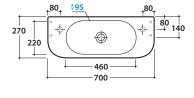

### FORTY3 BASIN SCT70BI

**C€** EN 14688:2015

#### Cod. SCT70BI

Basin 70.27 h12 cm. Wall-hung installation. Fixing kit included. Weight 14 Kg