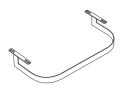

### FORTY3 - I Tuttofare - SCT55BI

**CE** EN 14688:2018

#### Cod. SCT55BI

Basin 55.27 h 12 cm. Wall-hung installation. Weight 10 Kg



# GLOGO Inspired by Life





\* For taps mounted on counter top



BATAFORM®



CERASLIDE®

#### Cod. **PC5527**

Brass chromium-plated towel rail. Weight 3 Kg



#### Cod. FI024BI

Valve drain with ceramic top for basins without overflow. Weight 0,5 Kg



#### Cod. FI024CR

Chromed valve drain for basins without overflow. Weight 0,5 Kg









## Tips for proper cleaning Ceramic cleaning

We recommend the use of warm water in combination with non-abrasive cleaning products

#### Click to view or download



**DOP N° L001-01** 



Is the result of years of research, on the glazes and the ceramic application, that ensures more protection, more resistance and ease of cleaning. The careful control of temperatures in the various cooking stages, in a cycle that can last up to 26 hours, ensures perfect homogeneity of the product during the sintering process, reducing porosity and guaranteeing greater resistance against stains, dirt and abrasions.



Th