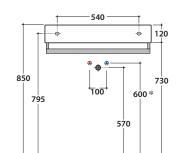

f cleaning. The careful control of temperatures in the various cooking stages, in a cycle that can last up to 26 hours, ensures perfect homogeneity of the product during the sintering process, reducing porosity and guaranteeing greater resistance against stains, dirt and abrasions.



The antibacterial bataform treatment was developed to ensure deeper hygiene, basing its effectiveness on the reaction of silver ions, which inhibit the proliferation of bacteria. tests carried out by certified laboratories, according to the uni4543 standard, have confirmed a drastic decrease in the presence of bacteria, without however altering the glossy glaze. for cleaning operations, follow the recommendations given for the ceraslide glaze.

### FORTY3 BASIN SCT70BI

**C€** EN 14688:2015

# **GL030**











Ceramic antibacterial effect BATAFORM®



Glazed product with CERASLIDE®

#### Cod. SCT70BI

Basin 70.27 h12 cm. Wall-hung installation. Fixing kit included. Weight 14 Kg

#### Cod. **PC7027**

Brass chromium-plated towel rail.





#### Cod. FI024BI

Valve drain with ceramic top for basins without overflow. Weight 0,5 Kg



#### Cod. FI024CR

Chromed valve drain for basins without overflow. Weight 0,5 Kg