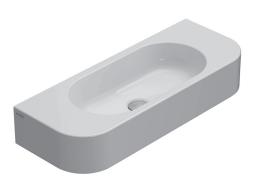

### FORTY3 BASIN SCT70BI

**C€** EN 14688:2015

#### Cod. SCT70BI

Basin 70.27 h12 cm. Wall-hung installation. Fixing kit included. Weight 14 Kg