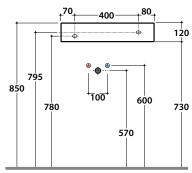

### FORTY3 - I Tuttofare - SCT55BI

**CE** EN 14688:2018

#### Cod. SCT55BI

Basin 55.27 h 12 cm. Wall-hung installation. Weight 10 Kg



# GLOGO Inspired by Life





\* For taps mounted on counter top



BATAFORM®



CERASLIDE®

#### Cod. **PC5527**

Brass chromium-plated towel rail. Weight 3 Kg



#### Cod. FI024BI

Valve drain with ceramic top for basins without overflow. Weight 0,5 Kg



#### Cod. FI024CR

Chromed valve drain for basins without overflow. Weight 0,5 Kg









## Tips for proper cleaning Ceramic cleaning

We recommend the use of warm water in combination with non-abrasive cleaning products

#### Click to view or download



**DOP N° L001-01** 



Is the result of years of research, on the glazes and the ceramic application, that ensures more protection, more resistance and ease of cleaning. The careful control of temperatures in the various cooking stages, in a cycle that can last up to 26 hours, ensures perfect homogeneity of the