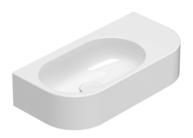

### FORTY3 - I Tuttofare - SCT55BI

**CE** EN 14688:2018

#### Cod. SCT55BI

Basin 55.27 h 12 cm. Wall-hung installation. Weight 10 Kg



# GLOGO Inspired by Life





\* For taps mounted on counter top



BATAFORM®



CERASLIDE®

#### Cod. **PC5527**

Brass chromium-plated towel rail. Weight 3 Kg



#### Cod. FI024BI

Valve drain with ceramic top for basins without overflow. Weight 0,5 Kg



#### Cod. FI024CR

Chromed valve drain for basins without overflow. Weight 0,5 Kg









## Tips for proper cleaning Ceramic cleaning

We recommend the use of warm water in combination with non-abrasive cleaning products

#### Click to view or download



**DOP N° L001-01** 



Is the result of years of research, on the glazes and the ceramic application, that ensures more protection, more resistance and ease of cleaning. The careful control of temperatures in the various cooking stages, in a cycle that can last up to 26 hours, ensu