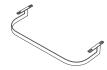

#### Cod. **PC5527**

Brass chromium-plated towel rail. Weight 3 Kg

#### Cod. **PC7027**

Brass chromium-plated towel rail.