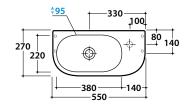

### FORTY3 - I Tuttofare - SCT55BI

**CE** EN 14688:2018

#### Cod. SCT55BI

Basin 55.27 h 12 cm. Wall-hung installation. Weight 10 Kg



# GLOGO Inspired by Life





\* For taps mounted on counter top



BATAFORM®



CERASLIDE®

#### Cod. **PC5527**

Brass chromium-plated towel rail. Weight 3 Kg



#### Cod. FI024BI

Valve drain with ceramic top for basins without overflow. Weight 0,5 Kg



#### Cod. FI024CR

Chromed valve drain for basins without overflow. Weight 0,5 Kg









## Tips for proper cleaning Ceramic cleaning

We recommend the use of warm water in combination with non-abrasive cleaning products

#### Click to view or download



**DOP N° L001-01** 



Is the result of years of research, on the glazes and the ceramic application, that ensures more protection, more resistance and ease of cleaning. The careful control of temperatures in the various cooking stages, in a cycle that can last up to 26 hours, ensures perfect homogeneity of t