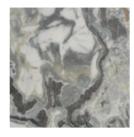

## Barrel-shaped top

**Solid wood** Brushed coal oak

Solid wood American walnut

**Glass** Bronzed

**Glass** Smoked

**Mat ceramic** Ardesia grey

Glossy ceramic Calacatta

Silk finish ceramic Calacatta macchia vecchia

Glossy ceramic Imperial grey

Glossy ceramic Rosso imperiale

Mat ceramic Laurent

Glossy ceramic Black Onyx

Glossy ceramic Mountain peak

Mat ceramic Augusta

Mat ceramic Alaska White

**Marble** Calacatta

**Marble** Carrara

**Marble** Emperador

**Marble**Fior di bosco

**Marble** Marquinia

**Marble** Rosso Carpazi

Marble Saint Denis

**Marble**Dover White

**Marble** Travertino Romano