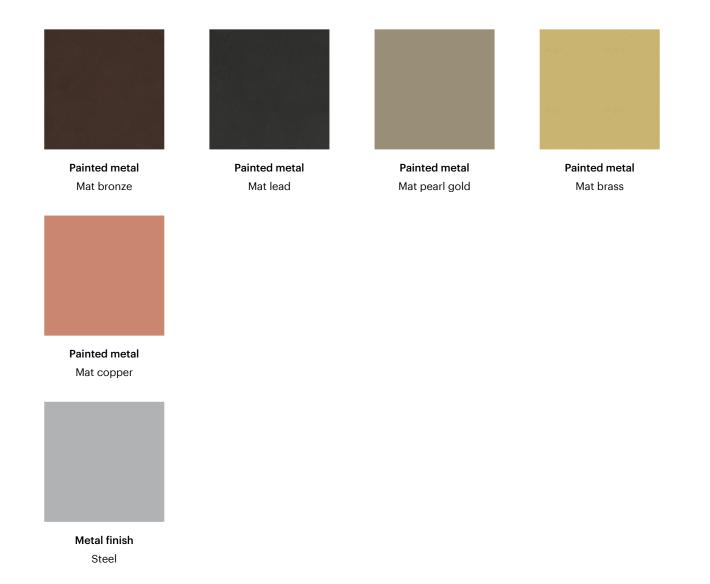

#### Base inserts

Painted metal

Mat white

Painted metal Mat dove grey

Painted metal Mat black

Painted metal Mat brown

Materials, fabrics, leathers, colors and finishes are approximate and may slightly differ from actual ones. You can find the complete collection of Bonaldo fabrics and leathers on the website <a href="https://bonaldo.biz">https://bonaldo.biz</a>