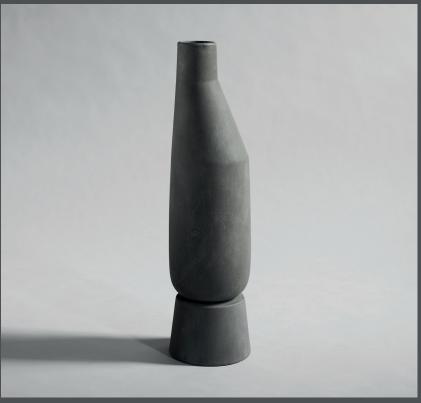

## 101 C O P E N H A G E N

**Product no: 211219** 

Type: Vase - Indoor

Designer / Year of design:

Kristian Sofus Hansen & Tommy Hyldahl, 2017

Colour: Dark grey Material: Ceramic

**Care instructions:** 

Use a soft dry cloth to clean the product. Do not use household cleaners.

## SPHERE VASE TALL

The Sphere collection has become synonymous with the visual language and the signature series of 101 Copenhagen.

The series is a family of unique silhouettes and textures gathering in a decorative and sculptural manner. Elegantly sculpted, each vase is finished with an intricate ornate detailing.

Inspired by ancient Chinese vases, a palette of faded earth tones is characteristic of the Sphere collection which was developed in close collaboration with highly skilled ceramists, ensuring the precise contrast between the smooth shapes and sharp edges.

As it is a hand glazed natural product, the colours may vary slightly and while it is not 100% water-proof, a bag for fresh flowers is included.

Designed by Kristian Sofus Hansen & Tommy Hyldahl.

55 CM

15 CM