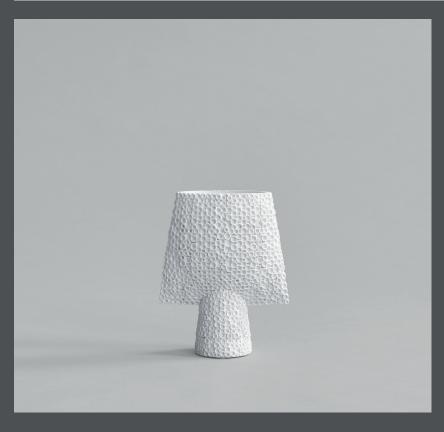

**Product no: 231012** 

Type: Vase - Indoor

Designer / Year of design: Kristian Sofus Hansen & Tommy Hyldahl, 2021

Colour: Shisen - Bone White Material: Ceramic

Care instructions:
Use a soft dry cloth to clean the product.
Do not use household cleaners.
Not waterproof

Dimensions: L20 / W9 / H25 CM

Country of origin: CN

Product weight: 1,2 Kgs

Packaging:

Dimensions: L25 / W15 / H31 CM Total weight incl. product: 1,4 Kgs

Number of parcels: 1
Material: Brown cardboard

#### SPHERE VASE SQUARE SHISEN MINI

The Sphere collection has become synonymous with the visual language and the signature series of 101 Copenhagen. The series is a family of unique silhouettes and textures gathering in a decorative and sculptural manner. Elegantly sculpted, each vase is finished with an intricate ornate detailing. Inspired by ancient Chinese vases, a palette of faded earth tones is characteristic of the Sphere collection which was developed in close collaboration with highly skilled ceramists, ensuring the precise contrast between the smooth shapes and sharp edges. As it is a hand glazed natural product, the colours may vary slightly and while it is not 100% waterproof, a bag for fresh flowers is included.

Sphere Shisen is a new edition to the Sphere series, offering a unique detailed finish, with the attempt to create a unique surface of hundreds of small circles fading into a tactile pattern. Shisen is Japanese for a mesh or the way of seeing things.

As it is a hand glazed nature product, the colours may vary slightly and as it is not 100% waterproof, a bag for fresh flowers is included.

Designed by Kristian Sofus Hansen & Tommy Hyldahl.

9 CM

25 CM

**Product no: 231016** 