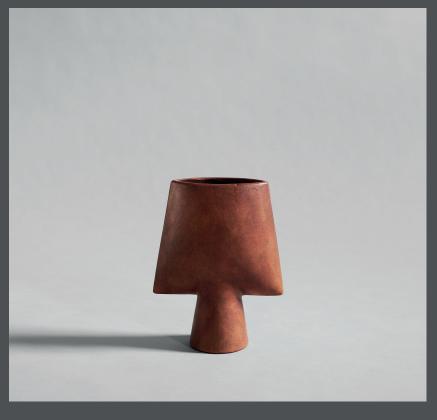

Type: Vase - Indoor

Designer / Year of design:

Kristian Sofus Hansen & Tommy Hyldahl, 2017

Colour: Coffee Material: Ceramic

**Care instructions:** 

Use a soft dry cloth to clean the product.

Do not use household cleaners.

#### **SPHERE VASE SQUARE MINI**

The Sphere collection has become synonymous with the visual language and the signature series of 101 Copenhagen.

The series is a family of unique silhouettes and textures gathering in a decorative and sculptural manner. Elegantly sculpted, each vase is finished with an intricate ornate detailing.

Inspired by ancient Chinese vases, a palette of faded earth tones is characteristic of the Sphere collection which was developed in close collaboration with highly skilled ceramists, ensuring the precise contrast between the smooth shapes and sharp edges.

As it is a hand glazed natural product, the colours may vary slightly and while it is not 100% water-proof, a bag for fresh flowers is included.

Designed by Kristian Sofus Hansen & Tommy Hyldahl.

Product no: 111020