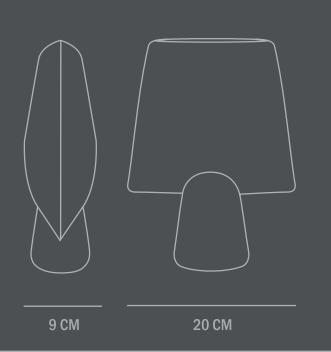

Dimensions: L20 / W9 / H25 CM

Country of origin: CN

Product weight: 1,2 Kgs

Packaging:

Dimensions: L25 / W15 / H31 CM Total weight incl. product: 1,4 Kgs

Number of parcels: 1
Material: Brown cardboard

As it is a hand glazed nature product, the colours may vary slightly and as it is not 100% waterproof, a bag for fresh flowers is included.

Designed by Kristian Sofus Hansen & Tommy Hyldahl.

9 CM

25 CM

**Product no: 231016** 