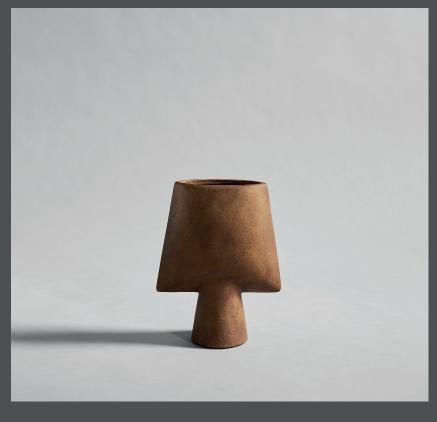

#### SPHERE VASE SQUARE SHISEN MINI

The Sphere collection has become synonymous with the visual language and the signature series of 101 Copenhagen. The series is a family of unique silhouettes and textures gathering in a decorative and sculptural manner. Elegantly sculpted, each vase is finished with an intricate ornate detailing. Inspired by ancient Chinese vases, a palette of faded earth tones is characteristic of the Sphere collection which was developed in close collaboration with highly skilled ceramists, ensuring the precise contrast between the smooth shapes and sharp edges. As it is a hand glazed natural product, the colours may vary slightly and while it is not 100% waterproof, a bag for fresh flowers is included.

Sphere Shisen is a new edition to the Sphere series, offering a unique detailed finish, with the attempt to create a unique surface of hundreds of small circles fading into a tactile pattern. Shisen is Japanese for a mesh or the way of seeing things.

As it is a hand glazed nature product, the colours may vary slightly and as it is not 100% waterproof, a bag for fresh flowers is included.

Designed by Kristian Sofus Hansen & Tommy Hyldahl.

9 CM

25 CM

**Product no: 231016** 