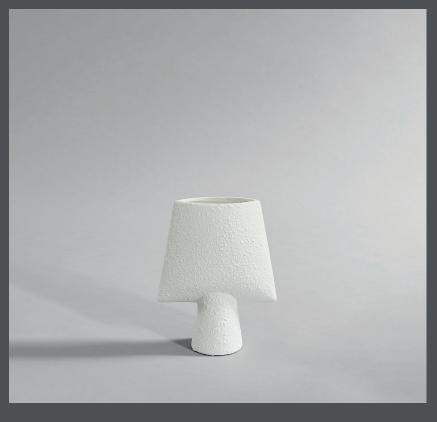

Type: Vase - Indoor

Designer / Year of design: Kristian Sofus Hansen & Tommy Hyldahl, 2021

Colour: Shisen - Sand Material: Ceramic

Care instructions:
Use a soft dry cloth to clean the product.
Do not use household cleaners.

Not waterproof

Dimensions: L20 / W9 / H25 CM

Country of origin: CN

Product weight: 1,2 Kgs

Packaging:

Dimensions: L25 / W15 / H31 CM Total weight incl. product: 1,4 Kgs

Number of parcels: 1 Material: Brown cardboard

#### SPHERE VASE SQUARE SHISEN MINI

The Sphere collection has become synonymous with the visual language and the signature series of 101 Copenhagen. The series is a family of unique silhouettes and textures gathering in a decorative and sculptural manner. Elegantly sculpted, each vase is finished with an intricate ornate detailing. Inspired by ancient Chinese vases, a palette of faded earth tones is characteristic of the Sphere collection which was developed in close collaboration with highly skilled ceramists, ensuring the precise contrast between the smooth shapes and sharp edges. As it is a hand glazed natural product, the colours may vary slightly and while it is not 100% waterproof, a bag for fresh flowers is included.

Sphere Shisen is a new edition to the Sphere series, offering a unique detailed finish, with the attempt to create a unique surface of hundreds of small circles fading into a tactile pattern. Shisen is Japanese for a mesh or the way of seeing things.

As it is a hand glazed nature product, the colours may vary slightly and as it is not 100% waterproof, a bag for fresh flowers is included.

Designed by Kristian Sofus Hansen & Tommy Hyldahl.

9 CM