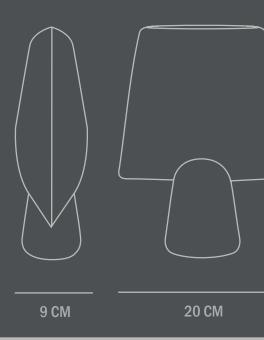

Dimensions: L20 / W9 / H25 CM

Country of origin: CN

Product weight: 1,2 Kgs

Packaging:

Dimensions: L25 / W15 / H31 CM Total weight incl. product: 1,4 Kgs

Number of parcels: 1
Material: Brown cardboard

As it is a hand glazed nature product, the colours may vary slightly and as it is not 100% waterproof, a bag for fresh flowers is included.

Designed by Kristian Sofus Hansen & Tommy Hyldahl.

9 CM

25 CM

**Product no: 231016** 