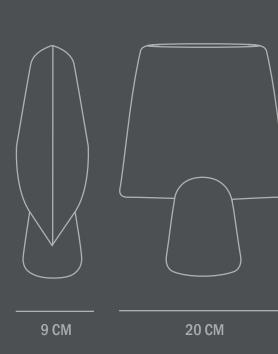

Dimensions: L20 / W9 / H25 CM

Country of origin: CN

Product weight: 1,2 Kgs

Packaging:

Dimensions: L25 / W15 / H31 CM Total weight incl. product: 1,4 Kgs

Number of parcels: 1
Material: Brown cardboard

As it is a hand glazed nature product, the colours may vary slightly and as it is not 100% waterproof, a bag for fresh flowers is included.

Designed by Kristian Sofus Hansen & Tommy Hyldahl.

9 CM

25 CM

**Product no: 231016** 