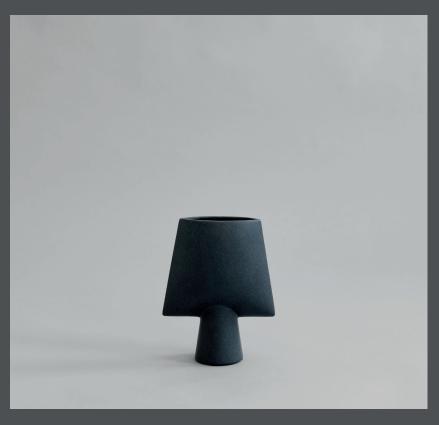

#### SPHERE VASE SQUARE MINI

The Sphere collection has become synonymous with the visual language and the signature series of 101 Copenhagen.

The series is a family of unique silhouettes and textures gathering in a decorative and sculptural manner. Elegantly sculpted, each vase is finished with an intricate ornate detailing.

Inspired by ancient Chinese vases, a palette of faded earth tones is characteristic of the Sphere collection which was developed in close collaboration with highly skilled ceramists, ensuring the precise contrast between the smooth shapes and sharp edges.

As it is a hand glazed natural product, the colours may vary slightly and while it is not 100% waterproof, a bag for fresh flowers is included.

Designed by Kristian Sofus Hansen & Tommy Hyldahl.