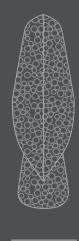

#### SPHERE VASE SQUARE SHISEN MINI

The Sphere collection has become synonymous with the visual language and the signature series of 101 Copenhagen. The series is a family of unique silhouettes and textures gathering in a decorative and sculptural manner. Elegantly sculpted, each vase is finished with an intricate ornate detailing. Inspired by ancient Chinese vases, a palette of faded earth tones is characteristic of the Sphere collection which was developed in close collaboration with highly skilled ceramists, ensuring the precise contrast between the smooth shapes and sharp edges. As it is a hand glazed natural product, the colours may vary slightly and while it is not 100% waterproof, a bag for fresh flowers is included.

Sphere Shisen is a new edition to the Sphere series, offering a unique detailed finish, with the attempt to create a unique surface of hundreds of small circles fading into a tactile pattern. Shisen is Japanese for a mesh or the way of seeing things.

As it is a hand glazed nature product, the colours may vary slightly and as it is not 100% waterproof, a bag for fresh flowers is included.

Designed by Kristian Sofus Hansen & Tommy Hyldahl.

9 CM

25 CM

**Product no: 231016** 