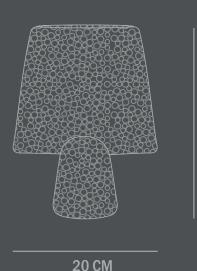

#### SPHERE VASE SQUARE SHISEN MINI

The Sphere collection has become synonymous with the visual language and the signature series of 101 Copenhagen. The series is a family of unique silhouettes and textures gathering in a decorative and sculptural manner. Elegantly sculpted, each vase is finished with an intricate ornate detailing. Inspired by ancient Chinese vases, a palette of faded earth tones is characteristic of the Sphere collection which was developed in close collaboration with highly skilled ceramists, ensuring the precise contrast between the smooth shapes and sharp edges. As it is a hand glazed natural product, the colours may vary slightly and while it is not 100% waterproof, a bag for fresh flowers is included.

Sphere Shisen is a new edition to the Sphere series, offering a unique detailed finish, with the attempt to create a unique surface of hundreds of small circles fading into a tactile pattern. Shisen is Japanese for a mesh or the way of seeing things.

As it is a hand glazed nature product, the colours may vary slightly and as it is not 100% waterproof, a bag for fresh flowers is included.

Designed by Kristian Sofus Hansen & Tommy Hyldahl.

9 CM