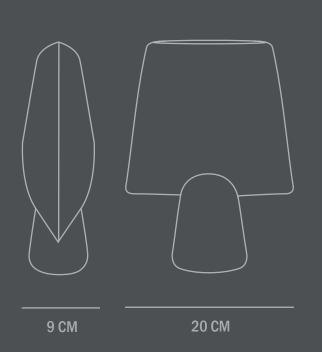

Dimensions: L20 / W9 / H25 CM

Country of origin: CN

Product weight: 1,2 Kgs

Packaging:

Dimensions: L25 / W15 / H31 CM Total weight incl. product: 1,4 Kgs

Number of parcels: 1
Material: Brown cardboard

As it is a hand glazed nature product, the colours may vary slightly and as it is not 100% waterproof, a bag for fresh flowers is included.

Designed by Kristian Sofus Hansen & Tommy Hyldahl.

9 CM

25 CM

**Product no: 231016** 