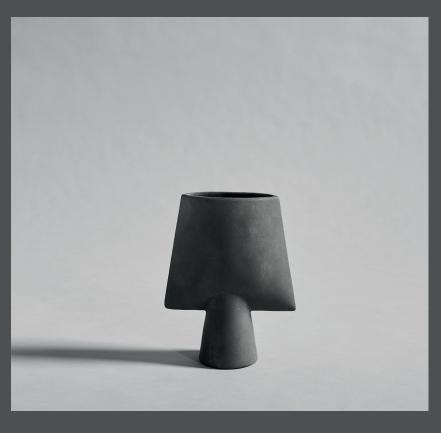

# COPENHAGEN

**Product no: 213022** 

Type: Vase - Indoor

**Designer / Year of design:** 

Kristian Sofus Hansen & Tommy Hyldahl, 2017

Colour: Black **Material: Ceramic** 

**Care instructions:** 

Use a soft dry cloth to clean the product. Do not use household cleaners.

Not waterproof

Dimensions: L20 / W9 / H25 CM

Country of origin: CN

Product weight: 0,65 Kgs

Packaging:

Dimensions: L28 / W14 / H32 CM Total weight incl. product: 0,75 Kgs

Number of parcels: 1 Material: Brown cardboard

#### SPHERE VASE SQUARE MINI

The Sphere collection has become synonymous with the visual language and the signature series of 101 Copenhagen.

The series is a family of unique silhouettes and textures gathering in a decorative and sculptural manner. Elegantly sculpted, each vase is finished with an intricate ornate detailing.

Inspired by ancient Chinese vases, a palette of faded earth tones is characteristic of the Sphere collection which was developed in close collaboration with highly skilled ceramists, ensuring the precise contrast between the smooth shapes and sharp edges.

As it is a hand glazed natural product, the colours may vary slightly and while it is not 100% waterproof, a bag for fresh flowers is included.

Designed by Kristian Sofus Hansen & Tommy Hyldahl.