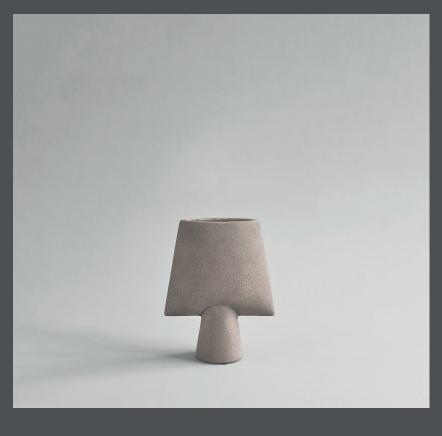

#### SPHERE VASE SQUARE SHISEN MINI

The Sphere collection has become synonymous with the visual language and the signature series of 101 Copenhagen. The series is a family of unique silhouettes and textures gathering in a decorative and sculptural manner. Elegantly sculpted, each vase is finished with an intricate ornate detailing. Inspired by ancient Chinese vases, a palette of faded earth tones is characteristic of the Sphere collection which was developed in close collaboration with highly skilled ceramists, ensuring the precise contrast between the smooth shapes and sharp edges. As it is a hand glazed natural product, the colours may vary slightly and while it is not 100% waterproof, a bag for fresh flowers is included.

Sphere Shisen is a new edition to the Sphere series, offering a unique detailed finish, with the attempt to create a unique surface of hundreds of small circles fading into a tactile pattern. Shisen is Japanese for a mesh or the way of seeing things.

As it is a hand glazed nature product, the colours may vary slightly and as it is not 100% waterproof, a bag for fresh flowers is included.

Designed by Kristian Sofus Hansen & Tommy Hyldahl.

9 CM

25 CM

**Product no: 231016** 