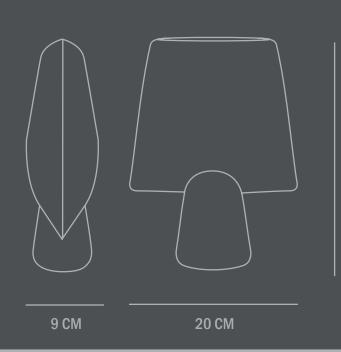

Not waterproof

Dimensions: L20 / W9 / H25 CM

Country of origin: CN

Product weight: 0,65 Kgs

Packaging:

Dimensions: L28 / W14 / H32 CM Total weight incl. product: 0,75 Kgs

Number of parcels: 1 Material: Brown cardboard

As it is a hand glazed natural product, the colours may vary slightly and while it is not 100% water-proof, a bag for fresh flowers is included.

Designed by Kristian Sofus Hansen & Tommy Hyldahl.

Product no: 111020