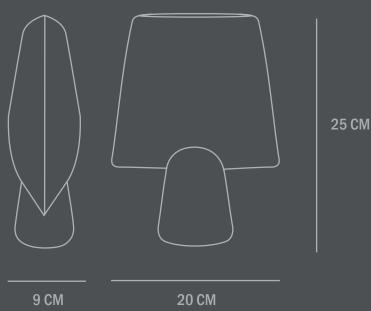

Dimensions: L20 / W9 / H25 CM

Country of origin: CN

Product weight: 1,2 Kgs

Packaging:

Dimensions: L25 / W15 / H31 CM Total weight incl. product: 1,4 Kgs

Number of parcels: 1
Material: Brown cardboard

Not waterproof

Dimensions: L20 / W9 / H25 CM

Country of origin: CN

Product weight: 1,2 Kgs

Packaging:

Dimensions: L25 / W15 / H31 CM Total weight incl. product: 1,4 Kgs

Number of parcels: 1 Material: Brown cardboard

Not waterproof

Dimensions: L20 / W9 / H25 CM

Country of origin: CN

Product weight: 0,65 Kgs

Packaging:

Dimensions: L28 / W14 / H32 CM Total weight incl. product: 0,75 Kgs

Number of parcels: 1 Material: Brown cardboard