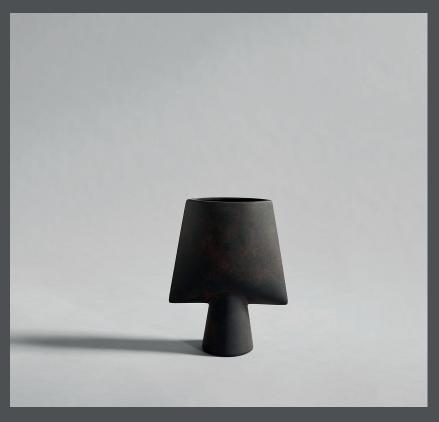

**Product no: 231012** 

Type: Vase - Indoor

Designer / Year of design: Kristian Sofus Hansen & Tommy Hyldahl, 2021

Colour: Shisen - Bone White Material: Ceramic

Care instructions:
Use a soft dry cloth to clean the product.
Do not use household cleaners.
Not waterproof

Dimensions: L20 / W9 / H25 CM

Country of origin: CN

Product weight: 1,2 Kgs

Packaging:

Dimensions: L25 / W15 / H31 CM Total weight incl. product: 1,4 Kgs

Number of parcels: 1
Material: Brown cardboard

#### SPHERE VASE SQUARE SHISEN MINI

The Sphere collection has become synonymous with the visual language and the signature series of 101 Copenhagen. The series is a family of unique silhouettes and textures gathering in a decorative and sculptural manner. Elegantly sculpted, each vase is finished with an intricate ornate detailing. Inspired by ancient Chinese vases, a palette of faded earth tones is characteristic of the Sphere collection which was developed in close collaboration with highly skilled ceramists, ensuring the precise contrast between the smooth shapes and sharp edges. As it is a hand glazed natural product, the colours may vary slightly and while it is not 100% waterproof, a bag for fresh flowers is included.

Sphere Shisen is a new edition to the Sphere series, offering a unique detailed finish, with the attempt to create a unique surface of hundreds of small circles fading into a tactile pattern. Shisen is Japanese for a mesh or the way of seeing things.

As it is a hand glazed nature product, the colours may vary slightly and as it is not 100% waterproof, a bag for fresh flowers is included.

Designed by Kristian Sofus Hansen & Tommy Hyldahl.

9 CM

25 CM

**Product no: 231016** 