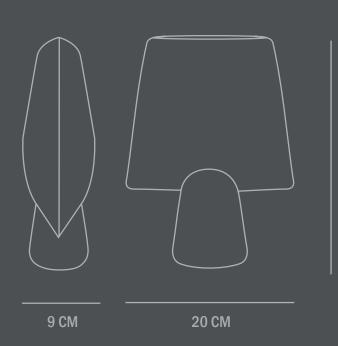

Not waterproof

Dimensions: L20 / W9 / H25 CM

Country of origin: CN

Product weight: 1,2 Kgs

Packaging:

Dimensions: L25 / W15 / H31 CM Total weight incl. product: 1,4 Kgs

Number of parcels: 1 Material: Brown cardboard

As it is a hand glazed nature product, the colours may vary slightly and as it is not 100% waterproof, a bag for fresh flowers is included.

Designed by Kristian Sofus Hansen & Tommy Hyldahl.

9 CM