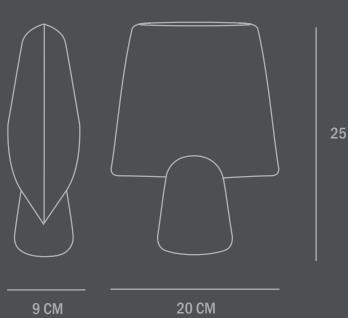

Not waterproof

Dimensions: L20 / W9 / H25 CM

Country of origin: CN

Product weight: 0,65 Kgs

Packaging:

Dimensions: L28 / W14 / H32 CM Total weight incl. product: 0,75 Kgs

Number of parcels: 1 Material: Brown cardboard