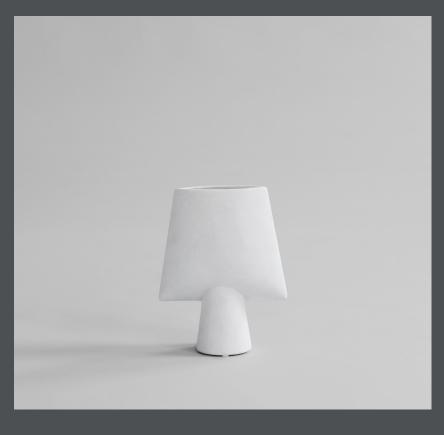

**Product no: 231012** 

Type: Vase - Indoor

Designer / Year of design: Kristian Sofus Hansen & Tommy Hyldahl, 2021

Colour: Shisen - Bone White Material: Ceramic

Care instructions:
Use a soft dry cloth to clean the product.
Do not use household cleaners.
Not waterproof

Dimensions: L20 / W9 / H25 CM

Country of origin: CN

Product weight: 1,2 Kgs

Packaging:

Dimensions: L25 / W15 / H31 CM Total weight incl. product: 1,4 Kgs

Number of parcels: 1
Material: Brown cardboard

#### SPHERE VASE SQUARE SHISEN MINI

The Sphere collection has become synonymous with the visual language and the signature series of 101 Copenhagen. The series is a family of unique silhouettes and textures gathering in a decorative and sculptural manner. Elegantly sculpted, each vase is finished with an intricate ornate detailing. Inspired by ancient Chinese vases, a palette of faded earth tones is characteristic of the Sphere collection which was developed in close collaboration with highly skilled ceramists, ensuring the precise contrast between the smooth shapes and sharp edges. As it is a hand glazed natural product, the colours may vary slightly and while it is not 100% waterproof, a bag for fresh flowers is included.

Sphere Shisen is a new edition to the Sphere series, offering a unique detailed finish, with the attempt to create a unique surface of hundreds of small circles fading into a tactile pattern. Shisen is Japanese for a mesh or the way of seeing things.

As it is a hand glazed nature product, the colours may vary slightly and as it is not 100% waterproof, a bag for fresh flowers is included.

Designed by Kristian Sofus Hansen & Tommy Hyldahl.

9 CM

25 CM

**Product no: 231016** 