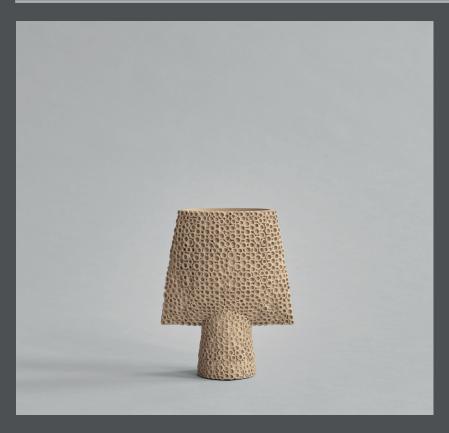

Type: Vase - Indoor

Designer / Year of design: Kristian Sofus Hansen & Tommy Hyldahl, 2021

Colour: Shisen - Sand Material: Ceramic

Care instructions:
Use a soft dry cloth to clean the product.
Do not use household cleaners.

Not waterproof

Dimensions: L20 / W9 / H25 CM

Country of origin: CN

Product weight: 1,2 Kgs

Packaging:

Dimensions: L25 / W15 / H31 CM Total weight incl. product: 1,4 Kgs

Number of parcels: 1 Material: Brown cardboard

#### SPHERE VASE SQUARE SHISEN MINI

The Sphere collection has become synonymous with the visual language and the signature series of 101 Copenhagen. The series is a family of unique silhouettes and textures gathering in a decorative and sculptural manner. Elegantly sculpted, each vase is finished with an intricate ornate detailing. Inspired by ancient Chinese vases, a palette of faded earth tones is characteristic of the Sphere collection which was developed in close collaboration with highly skilled ceramists, ensuring the precise contrast between the smooth shapes and sharp edges. As it is a hand glazed natural product, the colours may vary slightly and while it is not 100% waterproof, a bag for fresh flowers is included.

Sphere Shisen is a new edition to the Sphere series, offering a unique detailed finish, with the attempt to create a unique surface of hundreds of small circles fading into a tactile pattern. Shisen is Japanese for a mesh or the way of seeing things.

As it is a hand glazed nature product, the colours may vary slightly and as it is not 100% waterproof, a bag for fresh flowers is included.

Designed by Kristian Sofus Hansen & Tommy Hyldahl.

9 CM