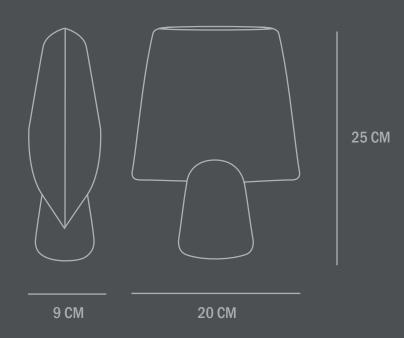

Not waterproof

Dimensions: L20 / W9 / H25 CM

Country of origin: CN

Product weight: 1,2 Kgs

Packaging:

Dimensions: L25 / W15 / H31 CM Total weight incl. product: 1,4 Kgs

Number of parcels: 1 Material: Brown cardboard

As it is a hand glazed nature product, the colours may vary slightly and as it is not 100% waterproof, a bag for fresh flowers is included.

Designed by Kristian Sofus Hansen & Tommy Hyldahl.

9 CM