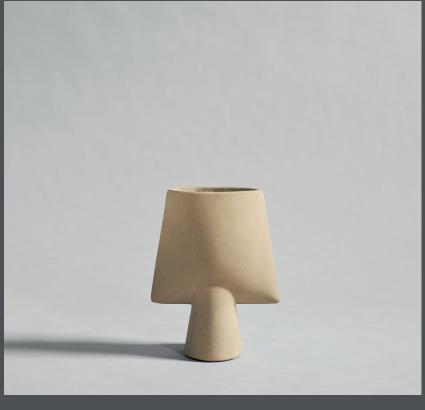

#### SPHERE VASE SQUARE SHISEN MINI

The Sphere collection has become synonymous with the visual language and the signature series of 101 Copenhagen. The series is a family of unique silhouettes and textures gathering in a decorative and sculptural manner. Elegantly sculpted, each vase is finished with an intricate ornate detailing. Inspired by ancient Chinese vases, a palette of faded earth tones is characteristic of the Sphere collection which was developed in close collaboration with highly skilled ceramists, ensuring the precise contrast between the smooth shapes and sharp edges. As it is a hand glazed natural product, the colours may vary slightly and while it is not 100% waterproof, a bag for fresh flowers is included.

Sphere Shisen is a new edition to the Sphere series, offering a unique detailed finish, with the attempt to create a unique surface of hundreds of small circles fading into a tactile pattern. Shisen is Japanese for a mesh or the way of seeing things.

As it is a hand glazed nature product, the colours may vary slightly and as it is not 100% waterproof, a bag for fresh flowers is included.

Designed by Kristian Sofus Hansen & Tommy Hyldahl.

9 CM