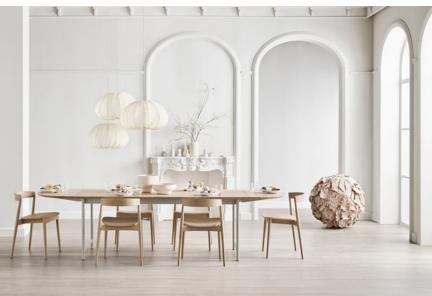

## Kite series

The Italian designers, Studio Nooi, have created the Kite chair. A stackable design, which is rarely achieved when designing chairs in wood, with both a dynamic and stoic identity – inspired by the natural force of the Nordic winds. The sides of the curved backrest, made of steam bent, FSC® certified solid oak, function as armrests that ensure a great seating comfort.