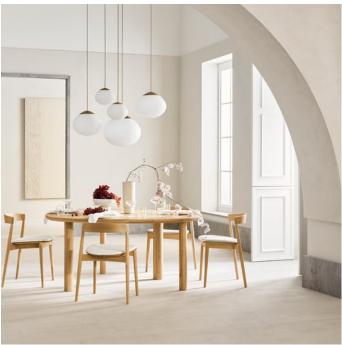

## Kite series

The Italian designers, Studio Nooi, have created the Kite chair. A stackable design, which is rarely achieved when designing chairs in wood, with both a dynamic and stoic identity – inspired by the natural force of the Nordic winds. The sides of the curved backrest, made of steam bent, FSC® certified solid oak, function as armrests that ensure a great seating comfort.