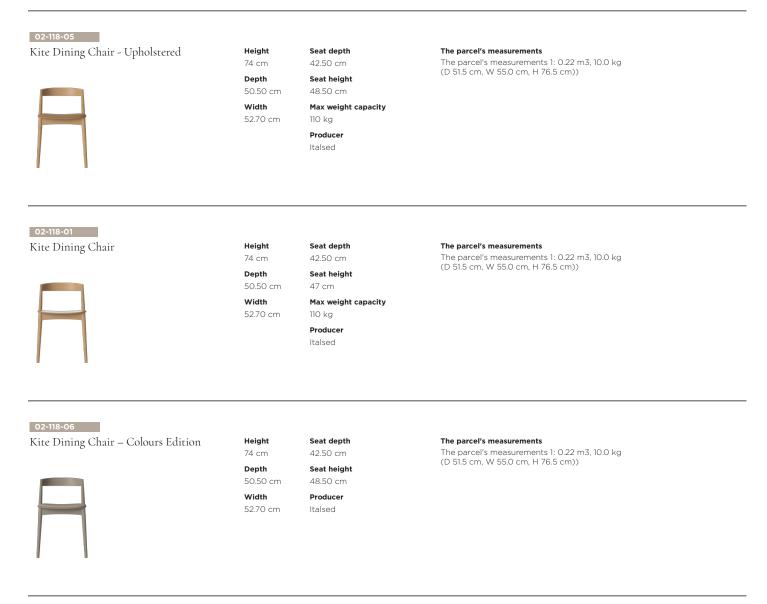

#### 02-118-05

# Kite Dining Chair - Upholstered

### Specifications

| Country of origin | Assembly            | Height   | Depth                     | Width    | Seat depth |
|-------------------|---------------------|----------|---------------------------|----------|------------|
| Italy             | Delivered assembled | 74 cm    | 50.50 cm                  | 52.70 cm | 42.50 cm   |
| Seat height       | Max weight capacity | Producer | The parcel's measurements |          |            |
|                   |                     |          |                           |          |            |