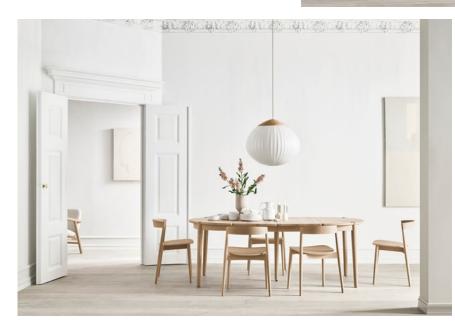

## Kite series

The Italian designers, Studio Nooi, have created the Kite chair. A stackable design, which is rarely achieved when designing chairs in wood, with both a dynamic and stoic identity – inspired by the natural force of the Nordic winds. The sides of the curved backrest, made of steam bent, FSC® certified solid oak, function as armrests that ensure a great seating comfort.