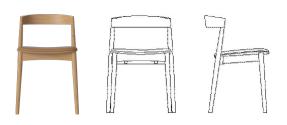

## Kite series

The Italian designers, Studio Nooi, have created the Kite chair. A stackable design, which is rarely achieved when designing chairs in wood, with both a dynamic and stoic identity – inspired by the natural force of the Nordic winds. The sides of the curved backrest, made of steam bent, FSC® certified solid oak, function as armrests that ensure a great seating comfort.

# Kite Dining Chair - Upholstered