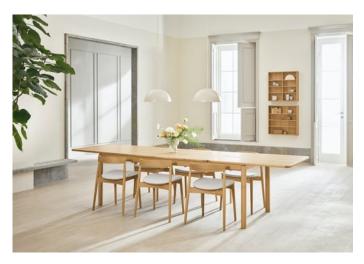

## Kite series

The Italian designers, Studio Nooi, have created the Kite chair. A stackable design, which is rarely achieved when designing chairs in wood, with both a dynamic and stoic identity – inspired by the natural force of the Nordic winds. The sides of the curved backrest, made of steam bent, FSC® certified solid oak, function as armrests that ensure a great seating comfort.