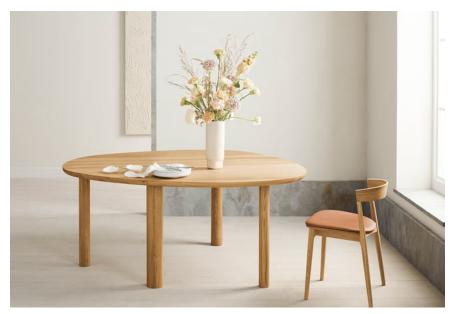

## Kite series

The Italian designers, Studio Nooi, have created the Kite chair. A stackable design, which is rarely achieved when designing chairs in wood, with both a dynamic and stoic identity – inspired by the natural force of the Nordic winds. The sides of the curved backrest, made of steam bent, FSC® certified solid oak, function as armrests that ensure a great seating comfort.