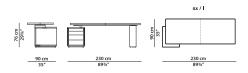

| L     | Р  | Н     |      |
|-------|----|-------|------|
| 230   | 90 | 76    | cm   |
| W     | D  | Н     |      |
| 89.75 | 35 | 29.75 | inch |

Writing table with drawers on the left.

| L     | Р  | Н     |      |
|-------|----|-------|------|
| 230   | 90 | 76    | ст   |
| W     | D  | Н     |      |
| 89.75 | 35 | 29.75 | inch |