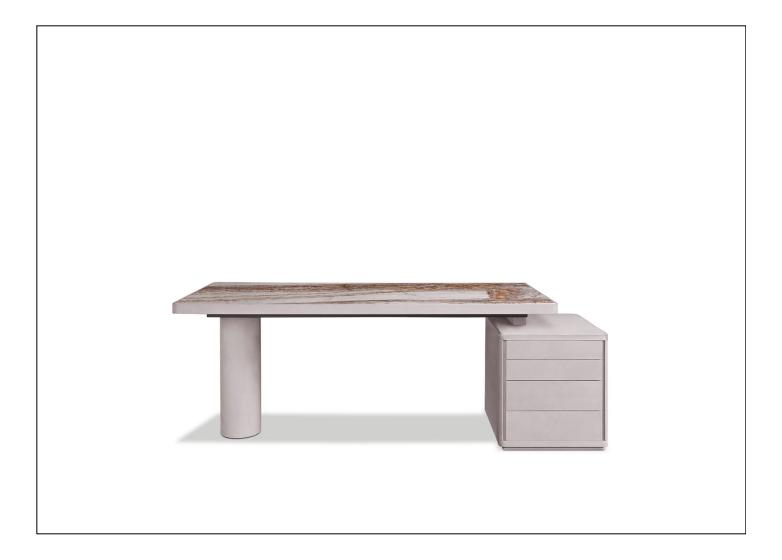

## VERBA VOLANT SLIM STONE

ACCESSORIES | Indoor ROBERTO LAZZERONI

The Verba Volant Slim Stone marble desk celebrates the timeless elegance of stone through the sophisticated design of Roberto Lazzeroni. Sleek yet enriched with intricate details, the desk is crafted from luxurious materials such as marble, leather, and metal, resulting in a work surface that enhances any setting. The natural stone surface, framed by a solid leather-covered tulip wood, creates a balanced interplay of materiality and gentleness. Meanwhile, the chest of drawers and the circular leg — offered in either matt wax finish metal or leather-covered —

introduce a sculptural tension to the desk's functional purpose. The intrinsic beauty of stones and marbles, with their unique colour variations and imperfections, makes each piece exclusive and unrepeatable.

Model: assembly required.
Structure: structure in MDF with rosewood veneer.
Plan / Surface: top with frame in solid tulip wood covered with leather.
Bottom surface in stone with waterproof protective oil.
Feet / Legs: leather covered leg.

A Start

Glossy Bianco Gioia Marble

Matte Polar White Marble

Glossy Calacatta Oro Marble

Brushed Travertino Silver Marble

Glossy Ocean Storm Marble Writing table with drawers on the right.

| L   | Р  | Н     |      |
|-----|----|-------|------|
| 190 | 90 | 76    | cm   |
| W   | D  | Н     |      |
| 74  | 35 | 29.75 | inch |