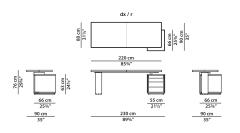

| L     | Р  | Н     |      |
|-------|----|-------|------|
| 230   | 90 | 76    | cm   |
| W     | D  | Н     |      |
| 89.75 | 35 | 29.75 | inch |

Writing table with drawers on the left.

| L     | Р  | Н     |      |
|-------|----|-------|------|
| 230   | 90 | 76    | ст   |
| W     | D  | Н     |      |
| 89.75 | 35 | 29.75 | inch |