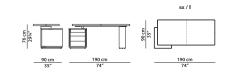

A Start

Glossy Bianco Gioia Marble

Matte Polar White Marble

Glossy Calacatta Oro Marble

Brushed Travertino Silver Marble

Glossy Ocean Storm Marble Writing table with drawers on the right.

| L   | Р  | Н     |      |
|-----|----|-------|------|
| 190 | 90 | 76    | cm   |
| W   | D  | Н     |      |
| 74  | 35 | 29.75 | inch |

Writing table with drawers on the left.

| L   | Р  | Н     |      |
|-----|----|-------|------|
| 190 | 90 | 76    | cm   |
| W   | D  | Н     |      |
| 74  | 35 | 29.75 | inch |

Writing table with drawers on the right.