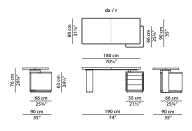

| L     | Р  | Н     |      |
|-------|----|-------|------|
| 230   | 90 | 76    | cm   |
| W     | D  | Н     |      |
| 89.75 | 35 | 29.75 | inch |

Writing table with drawers on the left.

| L     | Р  | Н     |      |
|-------|----|-------|------|
| 230   | 90 | 76    | ст   |
| W     | D  | Н     |      |
| 89.75 | 35 | 29.75 | inch |