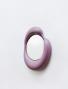

## Atelier Baptiste & Jaïna Ingres mirror – Jean

Ref. : ABJ 04

Ceramic

W. 40 cm x H. 50 cm x D. 11 cm Mirror diameter : 30 cm Weight : 6 kg

Made in Italy

ABJ 04 lilac S

blue S

ABJ 04 white S Designed by Atelier Baptiste et Jaïna, the Ingres collection merges free random forms with an anthropomorphic character with elementary geometric shapes. Obtained by pressure on plaster volumes contained in elastic balloons, these ultra-drawn forms are nevertheless the result of a process of implementation that is both precise and completely random.