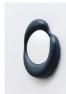

## Atelier Baptiste & Jaïna Ingres mirror – Jean

Ref. : ABJ 04

Ceramic

W. 40 cm x H. 50 cm x D. 11 cm Mirror diameter : 30 cm Weight : 6 kg

Made in Italy

ABJ 04 lilac S

blue S

ABJ 04 white S Designed by Atelier Baptiste et Jaïna, the Ingres collection merges free random forms with an anthropomorphic character with elementary geometric shapes. Obtained by pressure on plaster volumes contained in elastic balloons, these ultra-drawn forms are nevertheless the result of a process of implementation that is both precise and completely random.