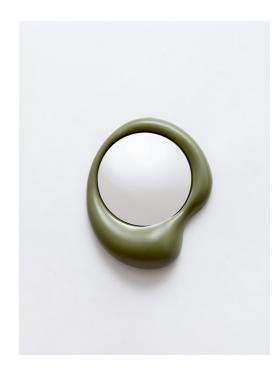

## Atelier Baptiste & Jaïna Ingres mirror – Jean

Ref. : ABJ 04

Ceramic

W. 40 cm x H. 50 cm x D. 11 cm Mirror diameter : 30 cm Weight : 6 kg

Made in Italy

ABJ 04 lilac S

blue S

ABJ 04 white S Designed by Atelier Baptiste et Jaïna, the Ingres collection merges free random forms with an anthropomorphic character with elementary geometric shapes. Obtained by pressure on plaster volumes contained in elastic balloons, these ultra-drawn forms are nevertheless the result of a process of implementation that is both precise and completely random.