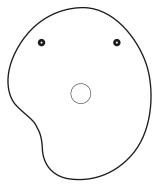

## Caution

Place the angle screw hooks (not provided) in front of the two holes on the top of the back face of the mirror.

The collection also includes:

Small Ingres mirror – Auguste

Moustache

info@moustache.fr www.moustache.fr