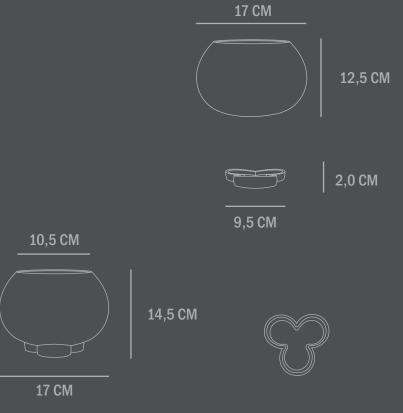

**Care instructions:** 

Use a soft dry cloth to clean the product.

Do not use household cleaners.

**Dimensions: L17 / W17 / H12,5 CM** 

Country of origin: CN

Product weight: 1,00 Kgs

Packaging:

Dimensions: L23,5 / W23,5 / H22 CM