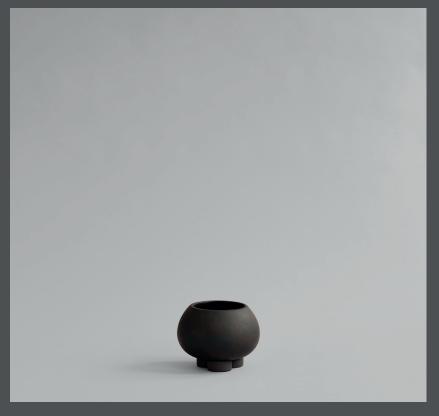

### **URCHIN PLANT POT PETITE**

Inspired by the shape of a sea urchin, Urchin is characterized by a large oval pot, resting on top of what appears to be three massive legs. Designed as a new take on the traditional plant pot saucer, the massive legs can hold water from a plant and allows the plant to breath.

Urchin comes in four sizes. Each Urchin includes two pieces, a plant pot and saucer. Both plant pot and saucer is waterproof and a small hole in the bottom of the pot, ensures a good water and air flow for the plant.