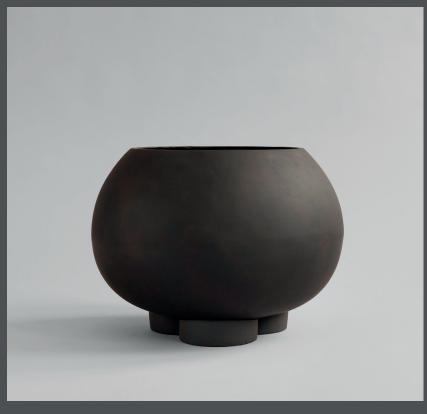

## 101 C O P E N H A G E N

Product no: 231001

Type: Plant Pot

Indoor/outdoor, not frostproof

Designer / Year of design:

Kristian Sofus Hansen & Tommy Hyldahl, 2020

Colour: Coffee

**Material: Fiber Concrete** 

#### **URCHIN PLANT POT BIG**

Inspired by the shape of a sea urchin, Urchin is characterized by a large oval pot, resting on top of what appears to be three massive legs. Designed as a new take on the traditional plant pot saucer, the massive legs can hold water from a plant and allows the plant to breath.

Urchin comes in four sizes. Each Urchin includes two pieces, a plant pot and saucer. Both plant pot and saucer is waterproof and a small hole in the bottom of the pot, ensures a good water and air flow for the plant.

Designed by Kristian Sofus Hansen & Tommy Hyldahl.