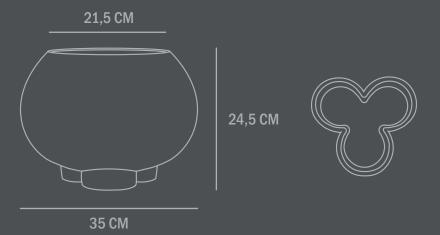

**Care instructions:** 

Use a soft dry cloth to clean the product. Do not use household cleaners.

**Dimensions: L35 / W35 / H24,5 CM** 

Country of origin: CN

Product weight: 3,50 Kgs

Packaging:

Dimensions: L41 / W40 / H37,5 CM Total weight incl. product: 5,00 Kgs