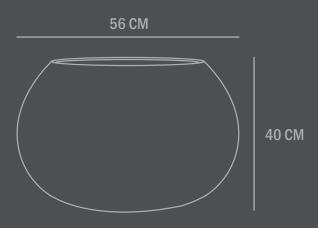

**Care instructions:** 

Use a soft dry cloth to clean the product. Do not use household cleaners.

Dimensions: L56 / W56 / H40 CM

Country of origin: CN

Product weight: 12,00 Kgs

Packaging:

Dimensions: L63,5 / W62 / H51,5 CM Total weight incl. product: 13,50 Kgs