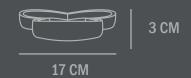

### **URCHIN PLANT POT PETITE**

Inspired by the shape of a sea urchin, Urchin is characterized by a large oval pot, resting on top of what appears to be three massive legs. Designed as a new take on the traditional plant pot saucer, the massive legs can hold water from a plant and allows the plant to breath.

Urchin comes in four sizes. Each Urchin includes two pieces, a plant pot and saucer. Both plant pot and saucer is waterproof and a small hole in the bottom of the pot, ensures a good water and air flow for the plant.