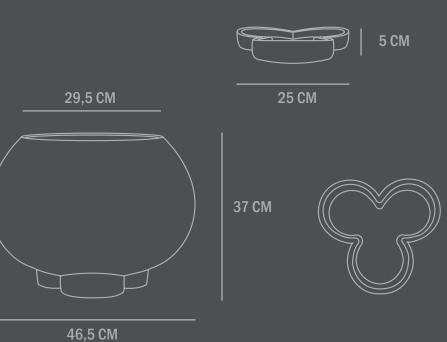

#### **URCHIN PLANT POT BIG**

Inspired by the shape of a sea urchin, Urchin is characterized by a large oval pot, resting on top of what appears to be three massive legs. Designed as a new take on the traditional plant pot saucer, the massive legs can hold water from a plant and allows the plant to breath.

Urchin comes in four sizes. Each Urchin includes two pieces, a plant pot and saucer. Both plant pot and saucer is waterproof and a small hole in the bottom of the pot, ensures a good water and air flow for the plant.