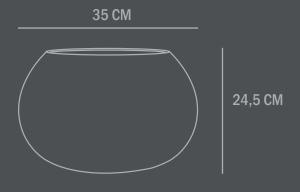

**Care instructions:** 

Use a soft dry cloth to clean the product. Do not use household cleaners.

**Dimensions: L35 / W35 / H24,5 CM** 

Country of origin: CN

Product weight: 3,50 Kgs

Packaging:

Dimensions: L41 / W40 / H37,5 CM Total weight incl. product: 5,00 Kgs