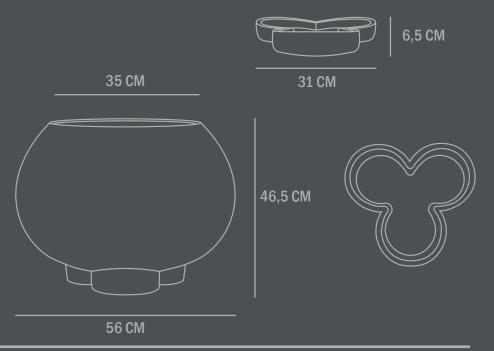

**Care instructions:** 

Use a soft dry cloth to clean the product. Do not use household cleaners.

Dimensions: L46,5 / W46,5 / H32 CM

Country of origin: CN

Product weight: 8,00 Kgs

Packaging:

**Dimensions: L54,5 / W54 / H39 CM** Total weight incl. product: 9,50 Kgs

**Care instructions:** 

Use a soft dry cloth to clean the product. Do not use household cleaners.

**Dimensions: L35 / W35 / H24,5 CM** 

Country of origin: CN

Product weight: 3,50 Kgs

Packaging:

Dimensions: L41 / W40 / H37,5 CM Total weight incl. product: 5,00 Kgs