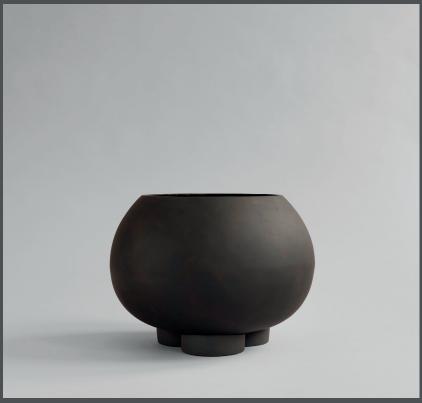

# COPENHAGEN

**Product no: 231002** 

Type: Plant Pot

Indoor/outdoor, not frostproof

Designer / Year of design:

Kristian Sofus Hansen & Tommy Hyldahl, 2020

Colour: Coffee

**Material: Fiber Concrete** 

#### **URCHIN PLANT POT MEDIO**

Inspired by the shape of a sea urchin, Urchin is characterized by a large oval pot, resting on top of what appears to be three massive legs. Designed as a new take on the traditional plant pot saucer, the massive legs can hold water from a plant and allows the plant to breath.

Urchin comes in four sizes. Each Urchin includes two pieces, a plant pot and saucer. Both plant pot and saucer is waterproof and a small hole in the bottom of the pot, ensures a good water and air flow for the plant.

Designed by Kristian Sofus Hansen & Tommy Hyldahl.