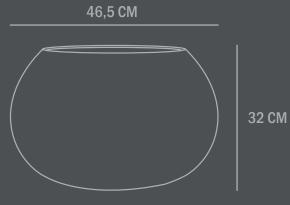

# COPENHAGEN

**Product no: 231002** 

Type: Plant Pot

Indoor/outdoor, not frostproof

Designer / Year of design:

Kristian Sofus Hansen & Tommy Hyldahl, 2020

Colour: Coffee

**Material: Fiber Concrete** 

**Care instructions:** 

Use a soft dry cloth to clean the product. Do not use household cleaners.

Dimensions: L46,5 / W46,5 / H32 CM

Country of origin: CN

Product weight: 8,00 Kgs

Packaging:

**Dimensions: L54,5 / W54 / H39 CM** Total weight incl. product: 9,50 Kgs