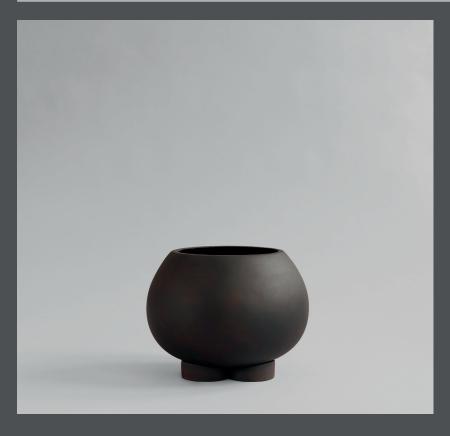

#### **URCHIN PLANT POT MEDIO**

Inspired by the shape of a sea urchin, Urchin is characterized by a large oval pot, resting on top of what appears to be three massive legs. Designed as a new take on the traditional plant pot saucer, the massive legs can hold water from a plant and allows the plant to breath.

Urchin comes in four sizes. Each Urchin includes two pieces, a plant pot and saucer. Both plant pot and saucer is waterproof and a small hole in the bottom of the pot, ensures a good water and air flow for the plant.