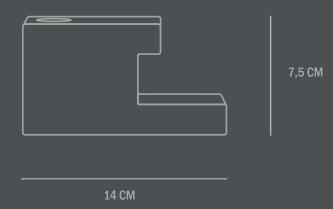

Use a soft dry cloth to clean the product. Do not use household cleaners.

We do not recommend burning candles closer than 3 cm from the candleholder.

Dimensions: L14 / W5 / H7,5 CM

Country of origin: CN Product weight: 0,97 Kgs