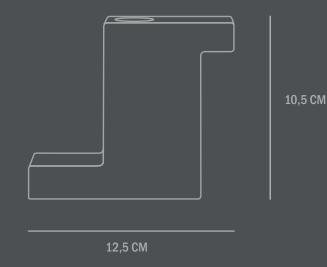

**Care instructions:** 

Use a soft dry cloth to clean the product. Do not use household cleaners.

We do not recommend burning candles closer than 3 cm from the candleholder.

Dimensions:

L12,5 / W5 / H10,5 CM