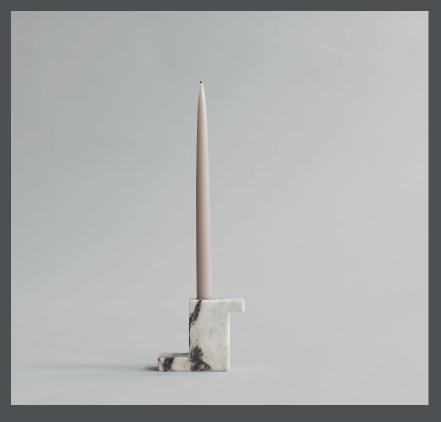

## **BRICK CANDLE HOLDERS TALL**

Inspired by architectural building components, the Brick Candle Holders is made of exquisite solid marble, elegantly carved in sharp geometric shapes. Each candle holder is completely unique, emphasising the rich and beautiful patterns of natural stone. The polished surface softly reflects the light from the candle, adding a warmth to the Brick Candle Holders. Brick comes in two shapes and sizes, complementing each other in an architectural composition or stand alone as sculptural object.

Designed by Kristian Sofus Hansen & Tommy Hyldahl

**Product no: 223077** 

Type: Candle Holder - Indoor

Designer / Year of design: Kristian Sofus Hansen & Tommy Hyldahl, 2021

Colour: Calacatta Material: Marble

**Care instructions:** 

Use a soft dry cloth to clean the product. Do not use household cleaners.

We do not recommend burning candles closer than 3 cm from the candleholder.

Dimensions:

L12,5 / W5 / H10,5 CM