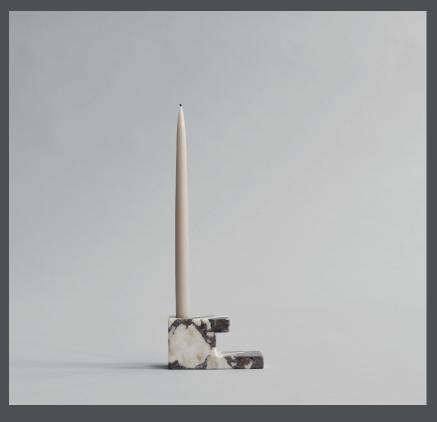

## **BRICK CANDLE HOLDERS LOW**

Inspired by architectural building components, the Brick Candle Holders is made of exquisite solid marble, elegantly carved in sharp geometric shapes. Each candle holder is completely unique, emphasising the rich and beautiful patterns of natural stone. The polished surface softly reflects the light from the candle, adding a warmth to the Brick Candle Holders. Brick comes in two shapes and sizes, complementing each other in an architectural composition or stand alone as sculptural object.

Designed by Kristian Sofus Hansen & Tommy Hyldahl

Product no: 223078

Type: Candle Holder - Indoor

Designer / Year of design: Kristian Sofus Hansen & Tommy Hyldahl, 2021

Colour: Calacatta Material: Marble

**Care instructions:** 

Use a soft dry cloth to clean the product. Do not use household cleaners.

We do not recommend burning candles closer than 3 cm from the candleholder.

Dimensions: L14 / W5 / H7,5 CM

Country of origin: CN Product weight: 0,97 Kgs