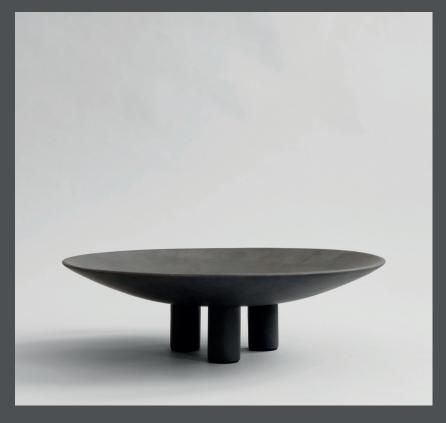

## **DUCK PLATE BIG**

Reminiscent of little, individual three-legged characters or friendly creatures, the Duck series is a playful and exuberant addition to more minimalist series of treys, vases, bowls, pots, jars and plates in a modern interior.

Yet, true to the design manifest of 101 Copenhagen, the collection is held in natural colours to fit into the Scandinavian home. Duck comes in various shapes, sizes and colours - like individual family members gathered around a table.

As it is a hand glazed natural product, the colours may vary slightly.

Designed by Nicolaj Nøddesbo & Tommy Hyldahl.

**Product no: 214049** 

Type: Plate - Indoor

Designer / Year of design:

Nicolaj Nøddesbo & Tommy Hyldahl, 2020

Colour: Coffee Material: Ceramic

**Care instructions:** 

Use a soft dry cloth to clean the product.

Do not use household cleaners.

Not waterproof

Dimensions: L45 / W45 / H14 CM

Country of origin: CN

Product weight: 3,00 Kgs