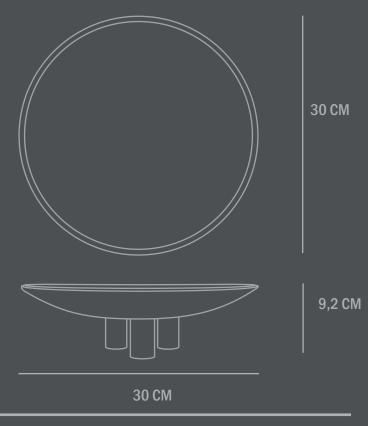

Colour: Coffee Material: Ceramic

**Care instructions:** 

Use a soft dry cloth to clean the product.

Do not use household cleaners.

Not waterproof

Dimensions: L30 / W30 / H9,2 CM

Country of origin: CN

Product weight: 1,00 Kgs