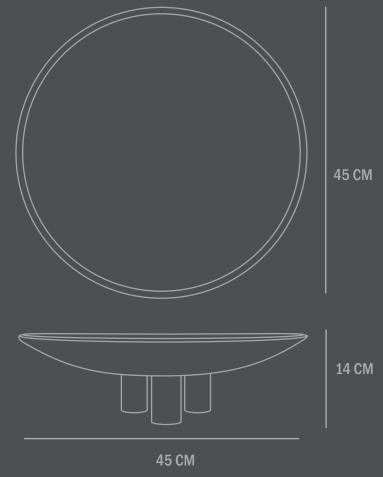

Colour: Coffee Material: Ceramic

**Care instructions:** 

Use a soft dry cloth to clean the product.

Do not use household cleaners.

Not waterproof

Dimensions: L45 / W45 / H14 CM

Country of origin: CN

Product weight: 3,00 Kgs