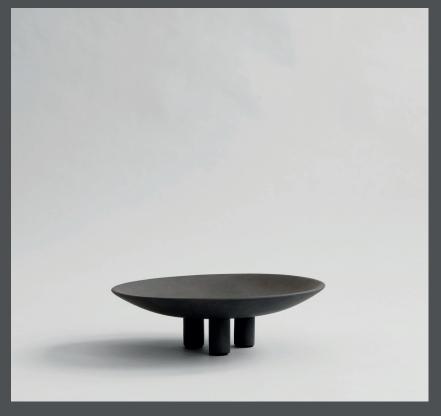

## **DUCK PLATE MINI**

Reminiscent of little, individual three-legged characters or friendly creatures, the Duck series is a playful and exuberant addition to more minimalist series of treys, vases, bowls, pots, jars and plates in a modern interior.

Yet, true to the design manifest of 101 Copenhagen, the collection is held in natural colours to fit into the Scandinavian home. Duck comes in various shapes, sizes and colours - like individual family members gathered around a table.

As it is a hand glazed natural product, the colours may vary slightly.

Designed by Nicolaj Nøddesbo & Tommy Hyldahl.

**Product no: 214048** 

Type: Plate - Indoor

Designer / Year of design:

Nicolaj Nøddesbo & Tommy Hyldahl, 2020

Colour: Coffee Material: Ceramic

**Care instructions:** 

Use a soft dry cloth to clean the product.

Do not use household cleaners.

Not waterproof

Dimensions: L30 / W30 / H9,2 CM

Country of origin: CN

Product weight: 1,00 Kgs