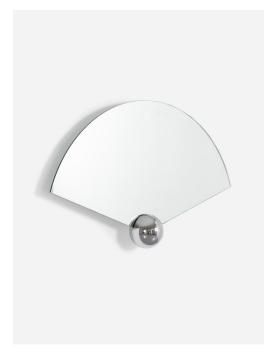

## Jean-Baptiste Fastrez Sphera Fan Mirror

Ref. : JBF 20

Chrome-plated zamak, felt, silver mirror

W. 77 cm x H. 47 cm x D. 10 cm Weight : 5 kg

Use anchors and screws (not supplied) suitable for the nature of the wall

Made in France

3D model available on moustache.fr

The Sphera collection of mirrors by Jean-Baptiste Fastrez is a contemporary interpretation of a technical device for creating mirror walls.

Very popular in the first half of the 20<sup>th</sup> century, the mirror bracket has since been reduced to its sole function, and today is no more than a kind of mirror attachment sold in the bathroom section of DIY shops.

A veritable system, Sphera revives the decorative tradition of this invisible technical element by giving it an unexpected sculptural dimension and unprecedented flexibility.

14 models to choose from an infinite range of possibilities.