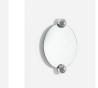

## Jean-Baptiste Fastrez Sphera Fan Mirror

Ref. : JBF 20

Chrome-plated zamak, felt, silver mirror

W. 77 cm x H. 47 cm x D. 10 cm Weight : 5 kg

Use anchors and screws (not supplied) suitable for the nature of the wall

Made in France

3D model available on moustache.fr

The Sphera collection of mirrors by Jean-Baptiste Fastrez is a contemporary interpretation of a technical device for creating mirror walls.

Very popular in the first half of the 20<sup>th</sup> century, the mirror bracket has since been reduced to its sole function, and today is no more than a kind of mirror attachment sold in the bathroom section of DIY shops.

A veritable system, Sphera revives the decorative tradition of this invisible technical element by giving it an unexpected sculptural dimension and unprecedented flexibility.

14 models to choose from an infinite range of possibilities.