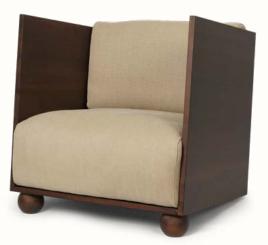

## Rum Lounge Chair

Inspired by brutalism, the Rum Lounge Chair presents a piece that is at once both comfortable and beautiful. Made from solid FSC<sup>™</sup> certified pine with a dark stain, the chair's frame features tall, impactful armrests that create a sheltered, cube-like space for the person sitting down. Large, tactile cushions upholstered with 100% linen or with our special edition Check fabric draw you in and make you long for calm, relaxing moments.

1104267723 Rich Linen – Dark Stained/Natural

1104268241 Check – Dark Stained/Sand/Black