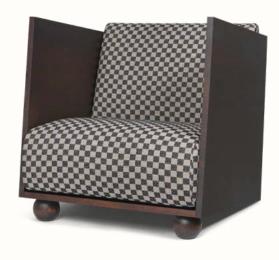

## Rum Lounge Chair

Inspired by brutalism, the Rum Lounge Chair presents a piece that is at once both comfortable and beautiful. Made from solid FSC<sup>™</sup> certified pine with a dark stain, the chair's frame features tall, impactful armrests that create a sheltered, cube-like space for the person sitting down. Large, tactile cushions upholstered with 100% linen or with our special edition Check fabric draw you in and make you long for calm, relaxing moments.

1104267723 Rich Linen – Dark Stained/Natural

1104268241 Check – Dark Stained/Sand/Black