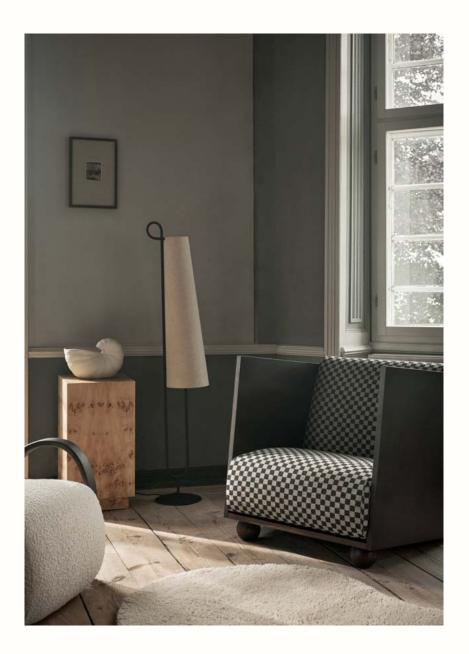

## Rum Lounge Chair

Inspired by brutalism, the Rum Lounge Chair presents a piece that is at once both comfortable and beautiful. Made from solid FSC<sup>™</sup> certified pine with a dark stain, the chair's frame features tall, impactful armrests that create a sheltered, cube-like space for the person sitting down. Large, tactile cushions upholstered with 100% linen or with our special edition Check fabric draw you in and make you long for calm, relaxing moments.