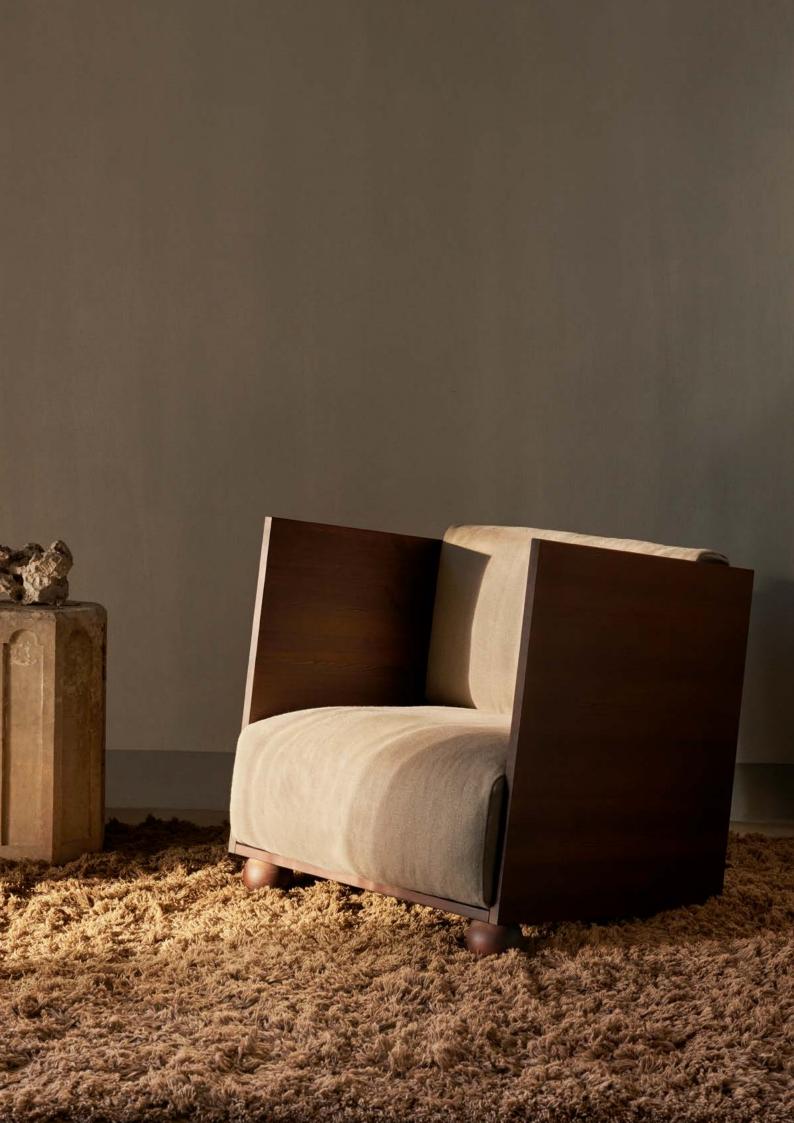

## Rum Lounge Chair

Inspired by brutalism, the Rum Lounge Chair presents a piece that is at once both comfortable and beautiful. Made from solid FSC<sup>™</sup> certified pine with a dark stain, the chair's frame features tall, impactful armrests that create a sheltered, cube-like space for the person sitting down. Large, tactile cushions upholstered with 100% linen or with our special edition Check fabric draw you in and make you long for calm, relaxing moments.