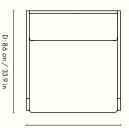

## Information

Size: W: 80 x H: 84 x D: 86 cm / W: 31.5 x H: 33.1 x D: 33.9 in
Seat height: 40 cm / 15.7 in
Backrest height: 47.5 cm / 18.7 in
Material: Fabric: Rich Linen (100% linen) or Check (30% wool, 20% acrylic, 15% cotton, 15% polyester, 10% linen, 10% viscose). Backrest/seat: High resilience PU faam and polyester wadding. Inner cover: 100% cotton.
Frame: FSC™ certified solid pinewood. Dark stained.
Info: The seat and the back cushion have removable covers
Care instructions: Vacuum frequently on medium power. Remove wet stains by dabbing with a lint-free cloth or sponge wrung in warm water. For thorough cleaning remove the cover and hand-wash or dry clean.
Frame: Wipe with a damp cloth. Do not leave the surface wet
Country of origin: Italy
Net weight: 32 kg
Packsize: 1

High Backrest height: 47.5 cm / 18.7 in Seat height: 40 cm / 15.7 in W: 80 cm / 31.5 in

Measurements

D: 86 cm / 33.9 in

W: 80 cm / 31.5 in

Space to feel comfortably you