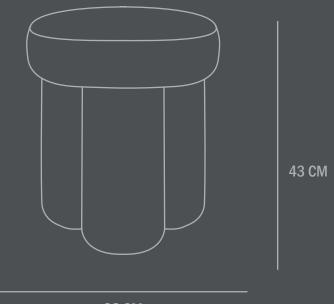

Dimensions: L38 / W38 / H43 CM

Weight capacity: 150 Kgs

Country of origin: CN

Product weight: 6,3 Kgs

Packaging:

Dimensions: L40 / W40 / H45 CM Total weight incl. product: 7,30 Kgs

Number of parcels: 1
Material: Brown cardboard

Designed by Kristian Sofus Hansen & Tommy Hyldahl.

38 CM