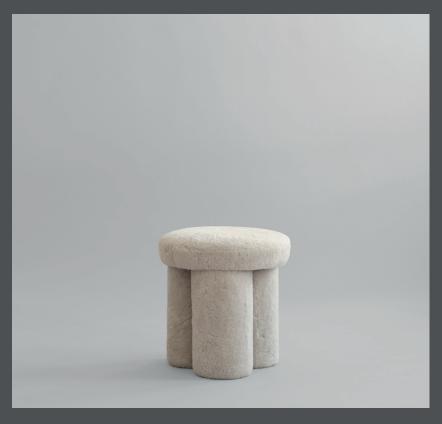

## **BIG FOOT STOOL**

The Big Foot Collection, a nod to the innovative spirit of 1970s futuristic design and the space age era, redefines seating with its array of benches and stools. Infused with the raw, unrefined charm of brutalist architecture and the finesse of contemporary sculpture, this collection stands out with its impactful design language. The pieces are more than just furniture—they are a harmonious blend of functional artistry and luxurious comfort. At the heart of each item in the collection are the cylindrical legs, which exude modern sophistication, making each piece a distinctive icon of style. Their unique charisma effortlessly distinguishes them, ensuring they are not just furniture, but conversation starters and statement pieces in any living space. The Big Foot Collection transcends the ordinary, offering unparalleled aesthetic appeal, practicality, and portability. It's where visionary design meets meticulous craftsmanship.

The collection now introduces the luxurious Sandshell Sheepskin upholstery, available for the Big Foot Bench, Big Foot Bench Petit & Big Foot Stool. The fabric that adds a subtle, earthy elegance to each piece, offering a rich texture and warm tone that elevates the seating experience with a touch of natural luxury. Carefully selected for its superior quality and aesthetic appeal, Sandshell Sheepskin enhances the collection's signature design, ensuring that each bench is not only visually stunning but also invitingly cozy.

Designed by Kristian Sofus Hansen & Tommy Hyldahl.

38 CM