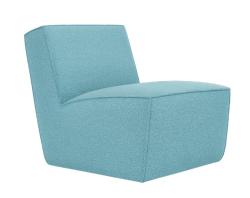

### **Hunk Lounge Chair with Armrests**

Design by Kwangho Lee

The elemental block-like form of the Hunk armchair is especially characteristic of designer Kwangho Lee. In fact, the Hunk Chair is extra in every way. With exaggerated proportions, a profile so chunky it would make The Flintstones blush, and a ground-breaking construction made entirely from natural materials, Hunk is a whole lot of easy seating and conscientious furniture design. Although geometric in form, the chair's deep natural upholstery is made for melting into - natural latex and coco mat provide extreme cushioning whilst a fine bouclé textile creates a super-soft finish. Hunk is destined for lounging greatness.

### Design by Kwangho Lee

The elemental block-like form of the Hunk armchair is especially characteristic of designer Kwangho Lee. In fact, the Hunk Chair is extra in every way. With exaggerated proportions, a profile so chunky it would make The Flintstones blush, and a ground-breaking construction made entirely from natural materials, Hunk is a whole lot of easy seating and conscientious furniture design. Although geometric in form, the chair's deep natural upholstery is made for melting into - natural latex and coco mat provide extreme cushioning whilst a fine bouclé textile creates a super-soft finish. Hunk is destined for lounging greatness.