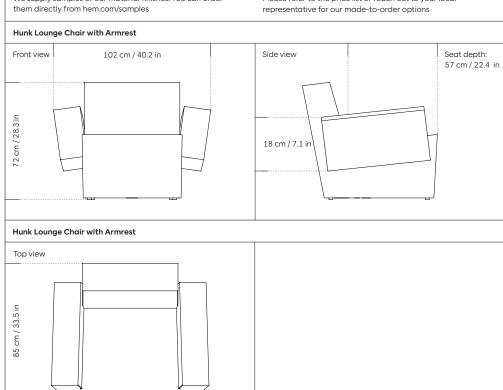

| Product name                                                                                                                                                                                                                              | Finish                            | sku                                                                                                  |                 |                                                        |                       |          |                                |
|-------------------------------------------------------------------------------------------------------------------------------------------------------------------------------------------------------------------------------------------|-----------------------------------|------------------------------------------------------------------------------------------------------|-----------------|--------------------------------------------------------|-----------------------|----------|--------------------------------|
| Hunk Lounge Chair                                                                                                                                                                                                                         | Swan<br>Chocolate Brown<br>Icicle | 30658<br>30659<br>30660                                                                              |                 |                                                        |                       |          |                                |
| Upholstery Tiree by Bute Fabrics (Scotland) 92% Pure New Wool, 8% Nylor >50,000 Martindale Pilling 3-4 Lightfastness 5-8 Flame resistance EN 1021: Par (Crib 5), US Cal. TB 117  Inside material Wooden Structure Latex Foam Cocomat Wool |                                   | Always in stock We keep all our produc warehouses in the US a  Swan Tiree                            | Ic              | ship from our                                          | Chocolate Brown Tiree | 1        |                                |
| Country of origin Germany  3D model 3D files of all products are available on the product                                                                                                                                                 |                                   | Samples We supply samples of our material finishes. You can order them directly from hem.com/samples |                 | MTO Please refer to the price representative for our r |                       | ır local |                                |
| pages on hem.com                                                                                                                                                                                                                          |                                   | Hunk Lounge Chair                                                                                    |                 |                                                        |                       |          |                                |
|                                                                                                                                                                                                                                           |                                   | Front view                                                                                           | 63 cm / 24.8 in |                                                        | Side view             |          | Seat depth:<br>57 cm / 22.4 in |
|                                                                                                                                                                                                                                           |                                   | Hunk Lounge Chair                                                                                    |                 |                                                        |                       |          |                                |
|                                                                                                                                                                                                                                           |                                   | Top view                                                                                             |                 |                                                        |                       |          |                                |
|                                                                                                                                                                                                                                           |                                   | 85 cm / 33.5 in                                                                                      |                 |                                                        |                       |          |                                |