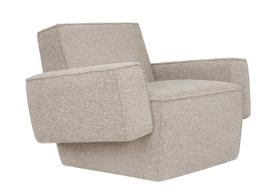

### **Hunk Lounge Chair with Armrests**

Design by Kwangho Lee

The elemental block-like form of the Hunk armchair is especially characteristic of designer Kwangho Lee. In fact, the Hunk Chair is extra in every way. With exaggerated proportions, a profile so chunky it would make The Flintstones blush, and a ground-breaking construction made entirely from natural materials, Hunk is a whole lot of easy seating and conscientious furniture design. Although geometric in form, the chair's deep natural upholstery is made for melting into - natural latex and coco mat provide extreme cushioning whilst a fine bouclé textile creates a super-soft finish. Hunk is destined for lounging greatness.

### Design by Kwangho Lee

The elemental block-like form of the Hunk armchair is especially characteristic of designer Kwangho Lee. In fact, the Hunk Chair is extra in every way. With exaggerated proportions, a profile so chunky it would make The Flintstones blush, and a ground-breaking construction made entirely from natural materials, Hunk is a whole lot of easy seating and conscientious furniture design. Although geometric in form, the chair's deep natural upholstery is made for melting into - natural latex and coco mat provide extreme cushioning whilst a fine bouclé textile creates a super-soft finish. Hunk is destined for lounging greatness.