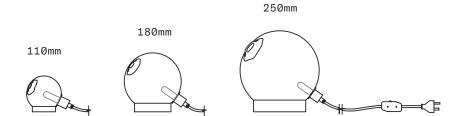

LT165 [---][--] 110mm glass LT166 [---][--] 180mm glass LT167 [---][--] 250mm glass

Glass colors

O Clear [CLR] New Blue [NBL]

Olivin [OLV] Smoke [SMK]

White [WHT]

Metal finishes

Dark Oxidized [DX]

O Brushed Brass [BB]