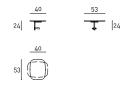

pport with black PVC closing cap, on which is welded a "boxed-shaped" element in 3 mm thick laser-cut steel sheet with inserted a 0 °-90° frictioned swivel mechanism, and 5mm thick steel plate on which the top is fixed. All metal parts have a gunmetal grey epoxy finish. Coffee table available with top in wood or marble.

Wood version: 10 mm thick contoured HPL top veneered and edged in Canaletto walnut "rigatino", with acrylic painting finish;

Marble version: 15 mm thick top coupled to a 2 mm steel sheet plate, available in white Carrara, black Marquinia, red Levanto or Sahara Noir with satin finish and opaque transparent protective varnish or glossy or opaque polyester finish.



Black Marquinia Marble



Red Levanto Marble

### Technical Drawings Sofa







Dormeuse





Coffee Table



Loose Cushion