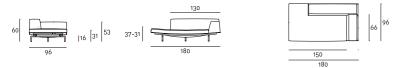

m tubular steel support with black PVC closing cap, on which is welded a "boxed-shaped" element in 3 mm thick laser-cut steel sheet with inserted a 0 °-90° frictioned swivel mechanism, and 5mm thick steel plate on which the top is fixed. All metal parts have a gunmetal grey epoxy finish. Coffee table available with top in wood or marble.

Wood version: 10 mm thick contoured HPL top veneered and edged in Canaletto walnut "rigatino", with acrylic painting finish;

Marble version: 15 mm thick top coupled to a 2 mm steel sheet plate, available in white Carrara, black Marquinia, red Levanto or Sahara Noir with satin finish and opaque transparent protective varnish or glossy or opaque polyester finish.



Black Marquinia Marble



Red Levanto Marble

### Technical Drawings Sofa







Dormeuse





Coffee Table



Loose Cushion