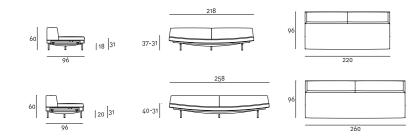

rough a Ø20mm tubular steel support with black PVC closing cap, on which is welded a "boxed-shaped" element in 3 mm thick laser-cut steel sheet with inserted a 0 °-90° frictioned swivel mechanism, and 5mm thick steel plate on which the top is fixed. All metal parts have a gunmetal grey epoxy finish. Coffee table available with top in wood or marble.

Wood version: 10 mm thick contoured HPL top veneered and edged in Canaletto walnut "rigatino", with acrylic painting finish;

Marble version: 15 mm thick top coupled to a 2 mm steel sheet plate, available in white Carrara, black Marquinia, red Levanto or Sahara Noir with satin finish and opaque transparent protective varnish or glossy or opaque polyester finish.



Black Marquinia Marble



Red Levanto Marble

### Technical Drawings Sofa







Dormeuse





Coffee Table



Loose Cushion