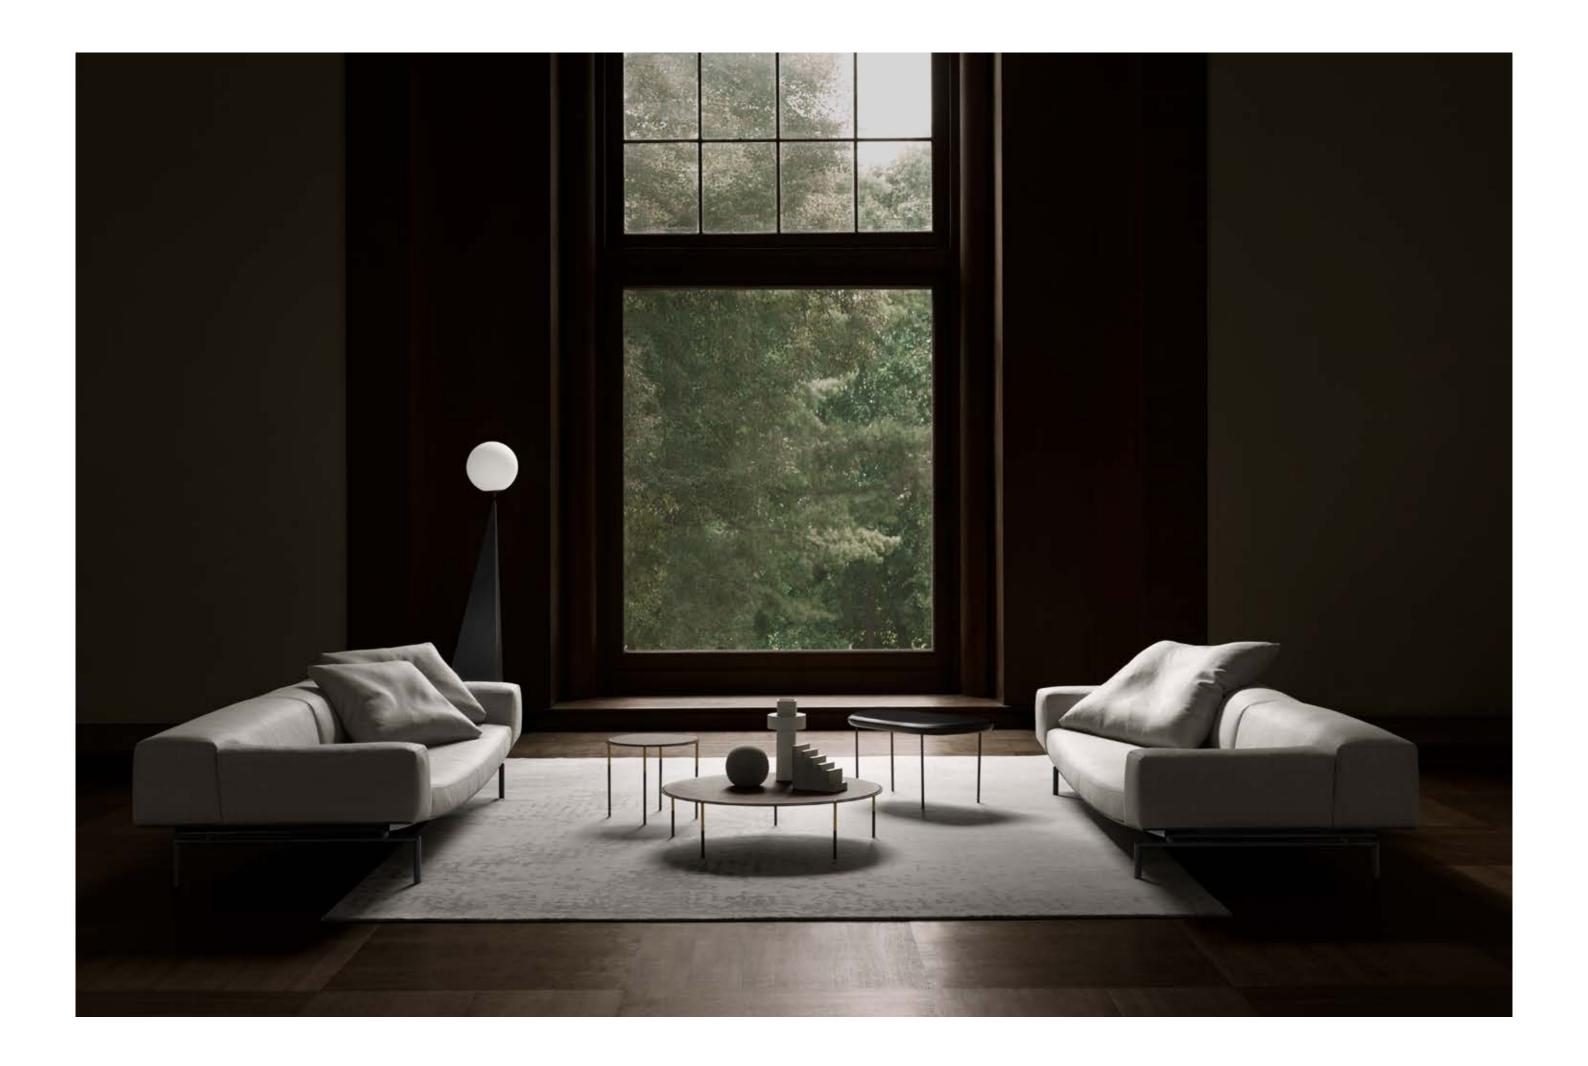

## SUMO

design Piero Lissoni

Fixed-size "lenticular" elements, available in different dimensions and configurable with complementary coffee table. Supporting frame in 30x30 mm "calendared" tubular steel with epoxy powder coating, sprung with coated rubber elastic straps, padded in polyurethane foam covered in 100% polyether thermally bonded onto a polyamide velveteen backing and a felt pad to protect the seat cushion, to which it is fixed a 10 mm thick emptied HPL panel veneered and edged with Canaletto walnut "rigatino" with water-based acrylic paint finish. Armrest and backrest structure in double-panelled poplar and pine with padding in differentiated density polyurethane foam, covered with a mat in prewashed and sterilized goose down, stitched into separate compartments. Seat cushion in differentiated density polyurethane foam, covered with acrylic fibre layers. Tubular steel bracket Ø25mm, with gunmetal grey colour epoxy powder coating. Floor support guaranteed by PVC supports with interchangeable feet (in black PVC or felt) depending on the floor.

Seat depth: 66cm.

Coffee table base, screwed to the supporting frame through a Ø20mm tubular steel support with black PVC closing cap, on which is welded a "boxed-shaped" element in 3 mm thick laser-cut steel sheet with inserted a 0 °-90° frictioned swivel mechanism, and 5mm thick steel plate on which the top is fixed. All metal parts have a gunmetal grey epoxy finish. Coffee table available with top in wood or marble.

Wood version: 10 mm thick contoured HPL top veneered and edged in Canaletto walnut "rigatino", with acrylic painting finish;

Marble version: 15 mm thick top coupled to a 2 mm steel sheet plate, available in white Carrara, black Marquinia, red Levanto or Sahara Noir with satin finish and opaque transparent protective varnish or glossy or opaque polyester finish.