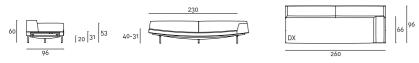

through a Ø20mm tubular steel support with black PVC closing cap, on which is welded a "boxed-shaped" element in 3 mm thick laser-cut steel sheet with inserted a 0 °-90° frictioned swivel mechanism, and 5mm thick steel plate on which the top is fixed. All metal parts have a gunmetal grey epoxy finish. Coffee table available with top in wood or marble.

Wood version: 10 mm thick contoured HPL top veneered and edged in Canaletto walnut "rigatino", with acrylic painting finish;

Marble version: 15 mm thick top coupled to a 2 mm steel sheet plate, available in white Carrara, black Marquinia, red Levanto or Sahara Noir with satin finish and opaque transparent protective varnish or glossy or opaque polyester finish.



Black Marquinia Marble



Red Levanto Marble

### Technical Drawings Sofa







Dormeuse





Coffee Table



Loose Cushion