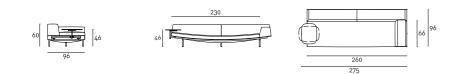

tubular steel support with black PVC closing cap, on which is welded a "boxed-shaped" element in 3 mm thick laser-cut steel sheet with inserted a 0 °-90° frictioned swivel mechanism, and 5mm thick steel plate on which the top is fixed. All metal parts have a gunmetal grey epoxy finish. Coffee table available with top in wood or marble.

Wood version: 10 mm thick contoured HPL top veneered and edged in Canaletto walnut "rigatino", with acrylic painting finish;

Marble version: 15 mm thick top coupled to a 2 mm steel sheet plate, available in white Carrara, black Marquinia, red Levanto or Sahara Noir with satin finish and opaque transparent protective varnish or glossy or opaque polyester finish.



Black Marquinia Marble



Red Levanto Marble

### Technical Drawings Sofa







Dormeuse





Coffee Table



Loose Cushion