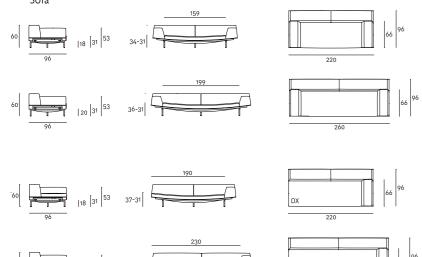

e through a Ø20mm tubular steel support with black PVC closing cap, on which is welded a "boxed-shaped" element in 3 mm thick laser-cut steel sheet with inserted a 0 °-90° frictioned swivel mechanism, and 5mm thick steel plate on which the top is fixed. All metal parts have a gunmetal grey epoxy finish. Coffee table available with top in wood or marble.

Wood version: 10 mm thick contoured HPL top veneered and edged in Canaletto walnut "rigatino", with acrylic painting finish;

Marble version: 15 mm thick top coupled to a 2 mm steel sheet plate, available in white Carrara, black Marquinia, red Levanto or Sahara Noir with satin finish and opaque transparent protective varnish or glossy or opaque polyester finish.



Black Marquinia Marble



Red Levanto Marble

### Technical Drawings Sofa







Dormeuse





Coffee Table



Loose Cushion