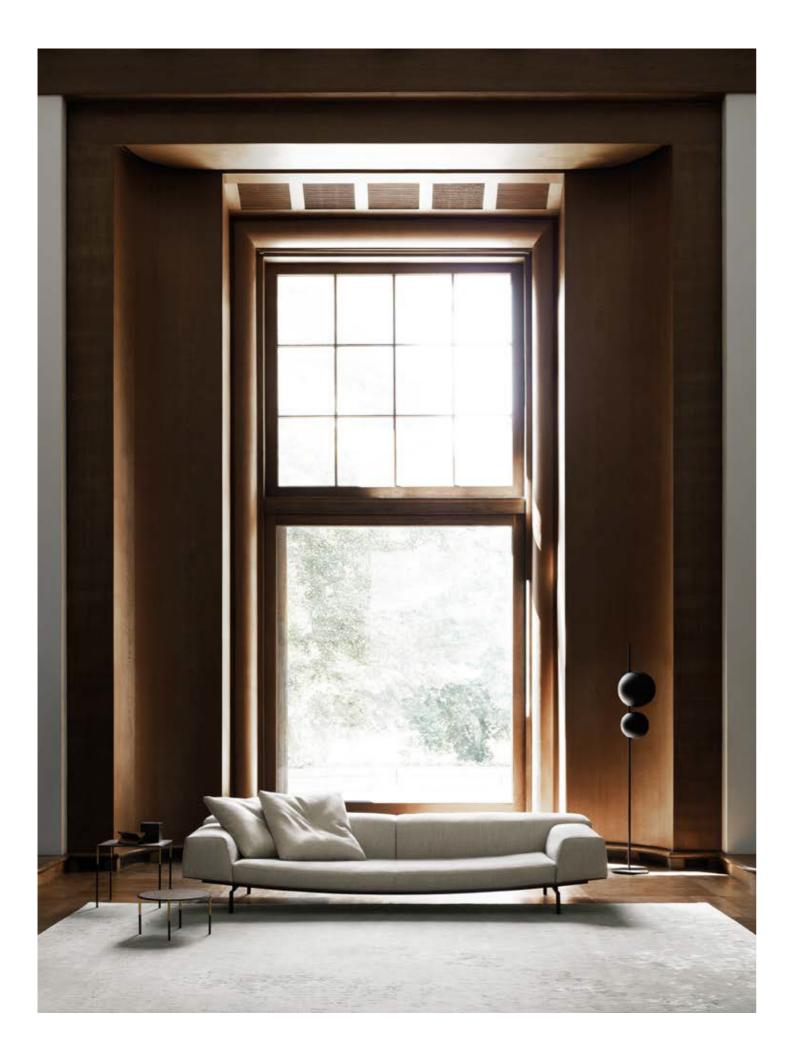

## SUMO

design Piero Lissoni

Fixed-size "lenticular" elements, available in different dimensions and configurable with complementary coffee table. Supporting frame in 30x30 mm "calendared" tubular steel with epoxy powder coating, sprung with coated rubber elastic straps, padded in polyurethane foam covered in 100% polyether thermally bonded onto a polyamide velveteen backing and a felt pad to protect the seat cushion, to which it is fixed a 10 mm thick emptied HPL panel veneered and edged with Canaletto walnut "rigatino" with water-based acrylic paint finish. Armrest and backrest structure in double-panelled poplar and pine with padding in differentiated density polyurethane foam, covered with a mat in prewashed and sterilized goose down, stitched into separate compartments. Seat cushion in differentiated density polyurethane foam, covered with acrylic fibre layers. Tubular steel bracket Ø25mm, with gunmetal grey colour epoxy powder coating. Floor support guaranteed by PVC supports with interchangeable feet (in black PVC or felt) depending on the floor.

Seat depth: 66cm.

Coffee table base, screwed to the supporting frame through a Ø20mm tubular steel support with black PVC closing cap, on which is welded a "boxed-shaped" element in 3 mm thick laser-cut steel sheet with inserted a 0 °-90° frictioned swivel mechanism, and 5mm thick steel plate on which the top is fixed. All metal parts have a gunmetal grey epoxy finish. Coffee table available with top in wood or marble.

Wood version: 10 mm thick contoured HPL top veneered and edged in Canaletto walnut "rigatino", with acrylic painting finish;

Marble version: 15 mm thick top coupled to a 2 mm steel sheet plate, available in white Carrara, black Marquinia, red Levanto or Sahara Noir with satin finish and opaque transparent protective varnish or glossy or opaque polyester finish.

### Technical Drawings Sofa

Dormeuse

Coffee Table

Loose Cushion