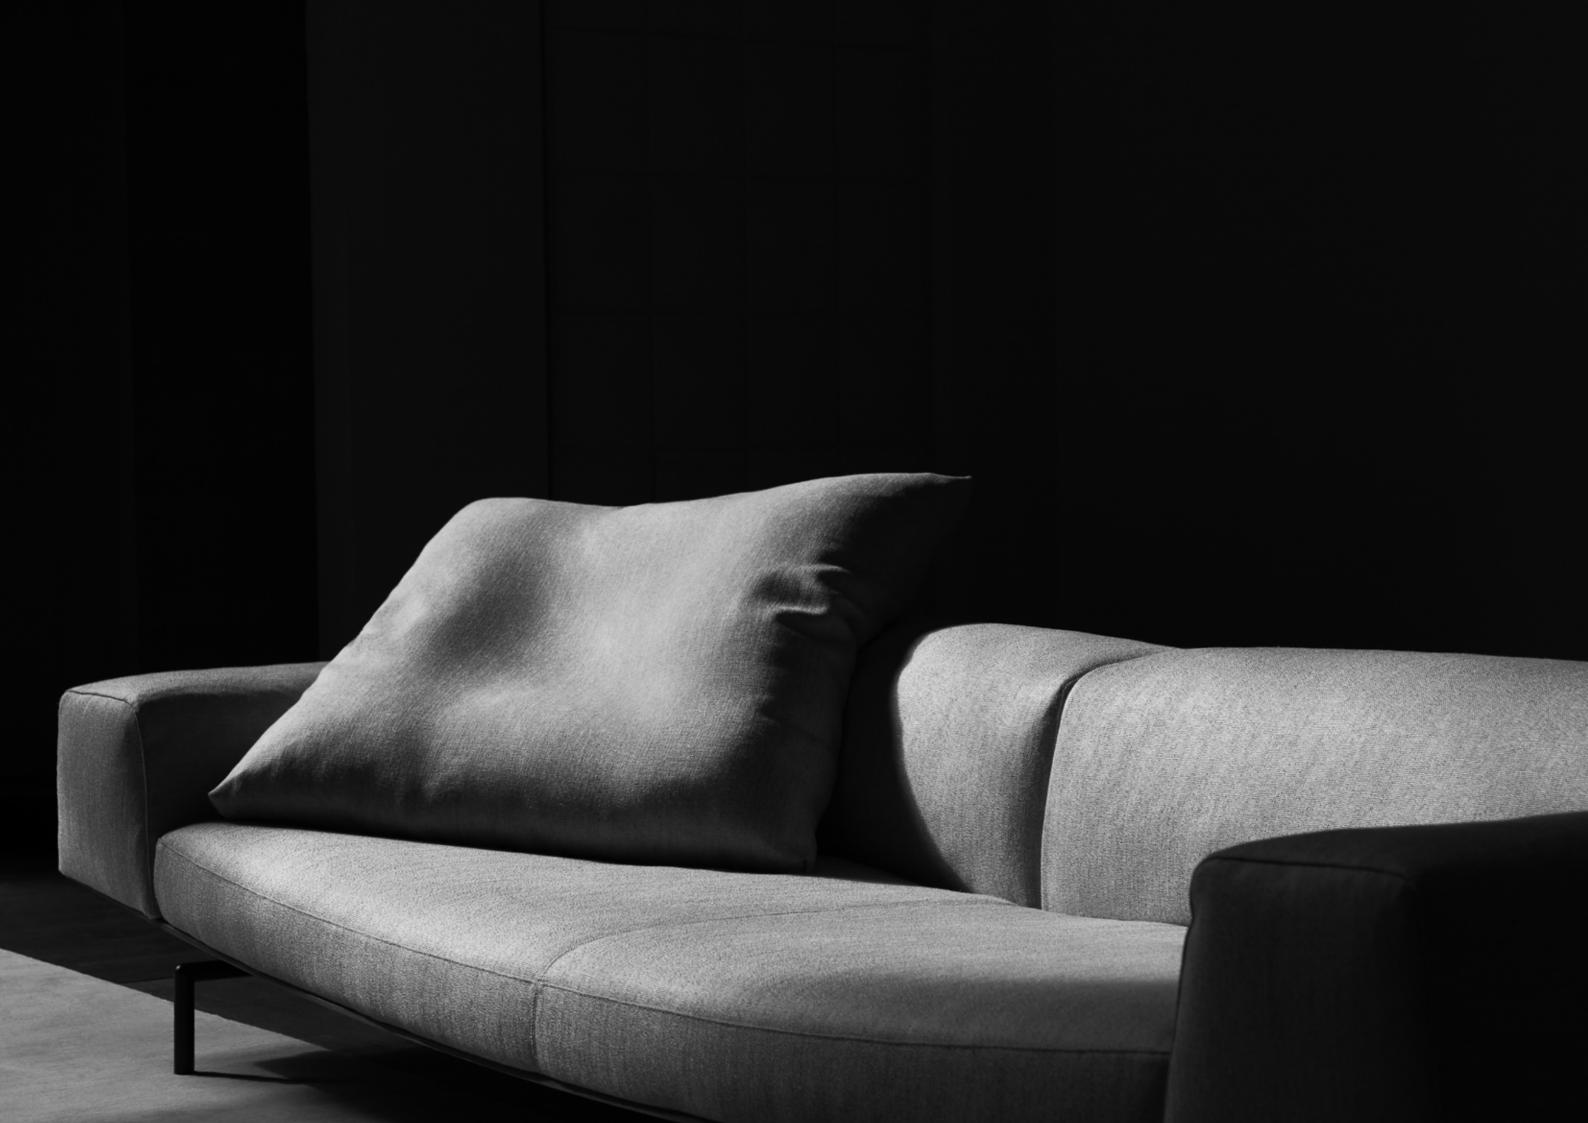

## SUMO

design Piero Lissoni

Fixed-size "lenticular" elements, available in different dimensions and configurable with complementary coffee table. Supporting frame in 30x30 mm "calendared" tubular steel with epoxy powder coating, sprung with coated rubber elastic straps, padded in polyurethane foam covered in 100% polyether thermally bonded onto a polyamide velveteen backing and a felt pad to protect the seat cushion, to which it is fixed a 10 mm thick emptied HPL panel veneered and edged with Canaletto walnut "rigatino" with water-based acrylic paint finish. Armrest and backrest structure in double-panelled poplar and pine with padding in differentiated density polyurethane foam, covered with a mat in prewashed and sterilized goose down, stitched into separate compartments. Seat cushion in differentiated density polyurethane foam, covered with acrylic fibre layers. Tubular steel bracket Ø25mm, with gunmetal grey colour epoxy powder coating. Floor support guaranteed by PVC supports with interchangeable feet (in black PVC or felt) depending on the floor.