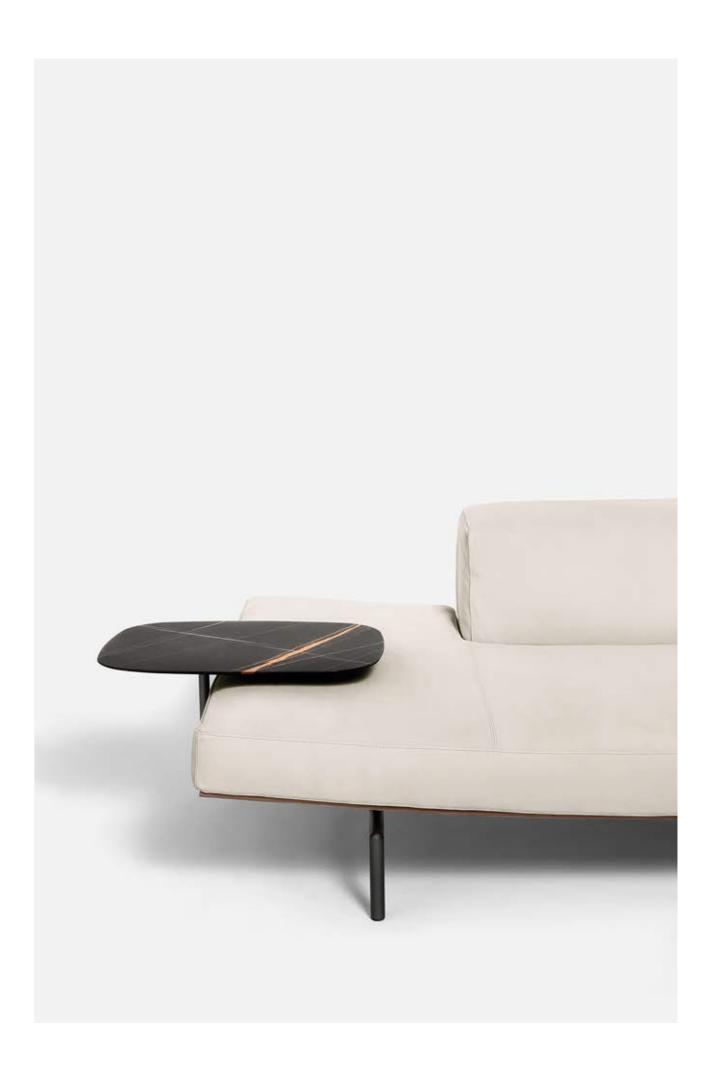

Seat depth: 66cm.

Coffee table base, screwed to the supporting frame through a Ø20mm tubular steel support with black PVC closing cap, on which is welded a "boxed-shaped" element in 3 mm thick laser-cut steel sheet with inserted a 0 °-90° frictioned swivel mechanism, and 5mm thick steel plate on which the top is fixed. All metal parts have a gunmetal grey epoxy finish. Coffee table available with top in wood or marble.

Wood version: 10 mm thick contoured HPL top veneered and edged in Canaletto walnut "rigatino", with acrylic painting finish;

Marble version: 15 mm thick top coupled to a 2 mm steel sheet plate, available in white Carrara, black Marquinia, red Levanto or Sahara Noir with satin finish and opaque transparent protective varnish or glossy or opaque polyester finish.