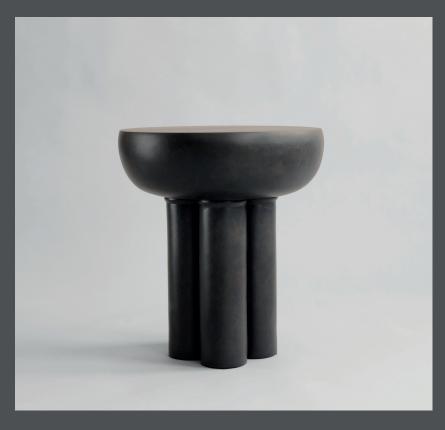

## **CROWN TABLE TALL**

The collection of tables entitled Crown is cast in one piece formed as a circular tabletop carried by four-cylinder shaped legs.

Standing strong and proud, the table is inspired by the bare, structural elements of Brutalist architecture, celebrating the columns, and eluding an attitude towards too many details.

The chunky fiber concrete legs enable a large gap between the table edge and legs to emphasize the experience of a massive floating tabletop.

The table is available in two sizes and can be used as a single standing side table or stand together as a pair of coffee tables.

Designed by Kristian Sofus Hansen & Tommy Hyldahl.

**Product no: 214015** 

Type: Table - Indoor

Designer / Year of design:

Kristian Sofus Hansen & Tommy Hyldahl, 2020

Colour: Coffee

**Material: Fiber Concrete** 