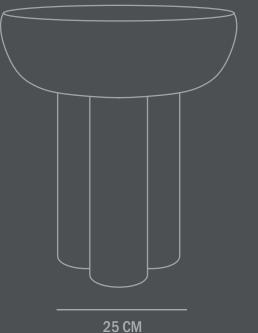

## **CROWN TABLE TALL**

The collection of tables entitled Crown is cast in one piece formed as a circular tabletop carried by four-cylinder shaped legs.

Standing strong and proud, the table is inspired by the bare, structural elements of Brutalist architecture, celebrating the columns, and eluding an attitude towards too many details.

The chunky fiber concrete legs enable a large gap between the table edge and legs to emphasize the experience of a massive floating tabletop.

The table is available in two sizes and can be used as a single standing side table or stand together as a pair of coffee tables.

**Care instructions:** 

Use a soft dry cloth to clean the product.

Do not use household cleaners.

Not frost-proof

**Dimensions: L45 / W45 / H50 CM** 

Country of origin: CN

Product weight: 16 Kgs

Packaging: