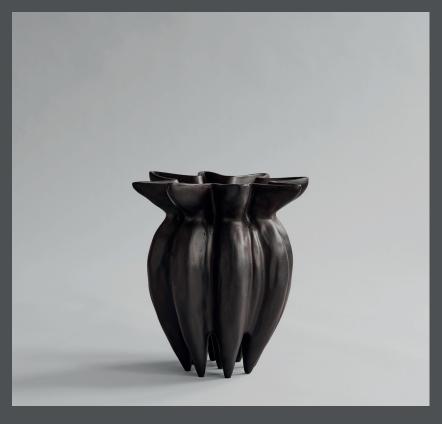

### **LOTUS VASE MINI**

Inspired by the floral shapes of the Lotus flower, Lotus emphasises organic shapes and sharp lines into a collection of sculptural ceramic vases.

Elegantly sculpted the Lotus vase is characterised by several flowers fading into each other, resting on top of a set fo sharp feet. The smooth and organic surface is contrasted by sharp lines, running from the feet to the top of the vase, creating a star shaped opening.

Lotus comes in two sizes and is made of fiber concrete. The surface is hand glazed in order to achieve the unique surface texture. The colours may vary slightly, due to that it's a handmade product. The vase is not 100% waterproof, therefore a bag for fresh flowers is included.

Designed by Kristian Sofus Hansen & Tommy Hyldahl

**Product no: 223032** 

Type: Vase - Indoor

Designer / Year of design:

Kristian Sofus Hansen & Tommy Hyldahl, 2021

Colour: Coffee

**Material: Fiber Concrete** 