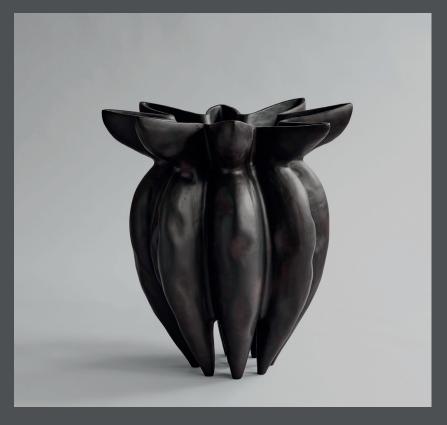

### **LOTUS VASE BIG**

Inspired by the floral shapes of the Lotus flower, Lotus emphasises organic shapes and sharp lines into a collection of sculptural ceramic vases.

Elegantly sculpted the Lotus vase is characterised by several flowers fading into each other, resting on top of a set fo sharp feet. The smooth and organic surface is contrasted by sharp lines, running from the feet to the top of the vase, creating a star shaped opening.

Lotus comes in two sizes and is made of fiber concrete. The surface is hand glazed in order to achieve the unique surface texture. The colours may vary slightly, due to that it's a handmade product. The vase is not 100% waterproof, therefore a bag for fresh flowers is included.

Designed by Kristian Sofus Hansen & Tommy Hyldahl

Product no: 223033

Type: Vase - Indoor

Designer / Year of design:

Kristian Sofus Hansen & Tommy Hyldahl, 2020

Colour: Coffee

**Material: Fiber Concrete** 

**Care instructions:** 