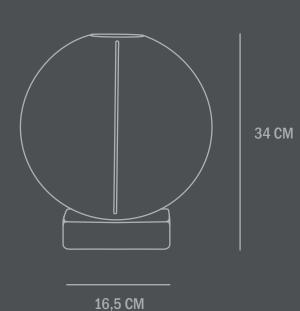

Kristian Sofus Hansen & Tommy Hyldahl, 2017

Colour: Coffee **Material: Ceramic** 

**Care instructions:** 

Use a soft dry cloth to clean the product.

Do not use household cleaners.

Not waterproof

Dimensions: L32 / W7 / H34 CM

Country of origin: CN

Product weight: 2,00 Kgs

Packaging:

Dimensions: L35 / W13 / H42 CM Total weight incl. product: 3,00 Kgs

Number of parcels: 1 Material: Brown cardboard

3 CM

32 CM