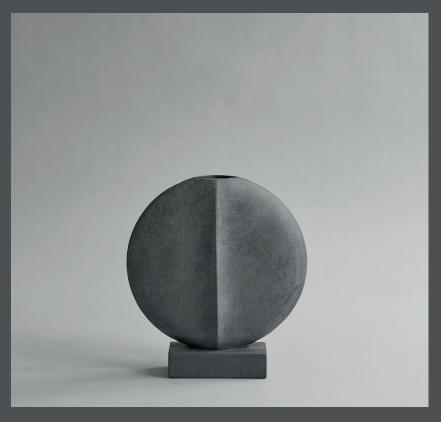

# COPENHAGEN

### **GUGGENHEIM MINI**

The connection between the sharp archetypical geometric lines and thin silhouettes of the Guggenheim collection creates a decorative, optical

Its three-dimensional form is intriguing from any angle. The texture of the handmade surface beautifully catches the light and becomes an artistic object in the space.

The hand glazed ceramic collection may vary slightly in terms of colour and it is not 100% waterproof.

Designed by Kristian Sofus Hansen & Tommy Hyldahl.

Product no: 203005

Type: Vase - Indoor

Designer / Year of design:

Kristian Sofus Hansen & Tommy Hyldahl, 2017

Colour: Dark Grey **Material: Ceramic** 

**Care instructions:** 

Use a soft dry cloth to clean the product.

Do not use household cleaners.

Not waterproof

Dimensions: L32 / W7 / H34 CM