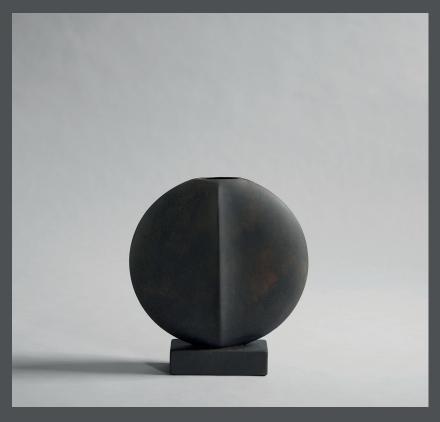

### **GUGGENHEIM MINI**

The connection between the sharp archetypical geometric lines and thin silhouettes of the Guggenheim collection creates a decorative, optical illusion.

Its three-dimensional form is intriguing from any angle. The texture of the handmade surface beautifully catches the light and becomes an artistic object in the space.

The hand glazed ceramic collection may vary slightly in terms of colour and it is not 100% waterproof.

Designed by Kristian Sofus Hansen & Tommy Hyldahl.

Product no: 111220

Type: Vase - Indoor

Designer / Year of design:

Kristian Sofus Hansen & Tommy Hyldahl, 2017

Colour: Coffee **Material: Ceramic** 

**Care instructions:** 

Use a soft dry cloth to clean the product.

Do not use household cleaners.

Not waterproof

Dimensions: L32 / W7 / H34 CM