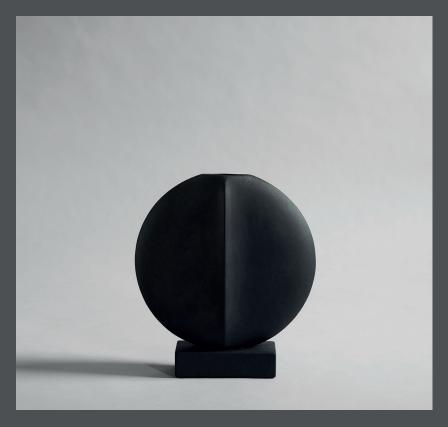

### **GUGGENHEIM MINI**

The connection between the sharp archetypical geometric lines and thin silhouettes of the Guggenheim collection creates a decorative, optical illusion

Its three-dimensional form is intriguing from any angle. The texture of the handmade surface beautifully catches the light and becomes an artistic object in the space.

The hand glazed ceramic collection may vary slightly in terms of colour and it is not 100% waterproof.

Designed by Kristian Sofus Hansen & Tommy Hyldahl.

**Product no: 111126** 

Type: Vase - Indoor

Designer / Year of design:

Kristian Sofus Hansen & Tommy Hyldahl, 2017

Colour: Black Material: Ceramic

**Care instructions:** 

Use a soft dry cloth to clean the product.

Do not use household cleaners.

Not waterproof

Dimensions: L32 / W7 / H34 CM