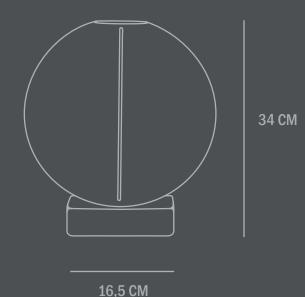

Kristian Sofus Hansen & Tommy Hyldahl, 2017

Colour: Black Material: Ceramic

**Care instructions:** 

Use a soft dry cloth to clean the product.

Do not use household cleaners.

Not waterproof

Dimensions: L32 / W7 / H34 CM

Country of origin: CN

Product weight: 2,00 Kgs

Packaging:

Dimensions: L35 / W13 / H42 CM Total weight incl. product: 3,00 Kgs

Number of parcels: 1
Material: Brown cardboard

3 CM

32 CM