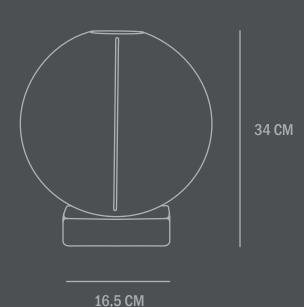

Kristian Sofus Hansen & Tommy Hyldahl, 2017

Colour: Dark Grey **Material: Ceramic** 

**Care instructions:** 

Use a soft dry cloth to clean the product.

Do not use household cleaners.

Not waterproof

Dimensions: L32 / W7 / H34 CM