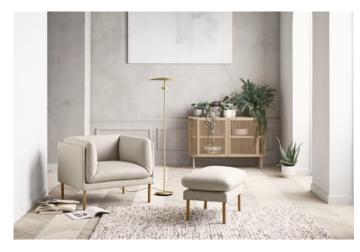

## Cord series

Cord is a series of sideboards and high boards, which are made of solid oak that creates a heavy and solid expression, contrasted by the strings of braided paper rope that create an airy, eye-catching front. And the paper-thin braiding is certainly something very special. Danish Cord is developed and produced in the small Danish town of Randers, with local influences reinforcing its origins of good, solid craftsmanship.