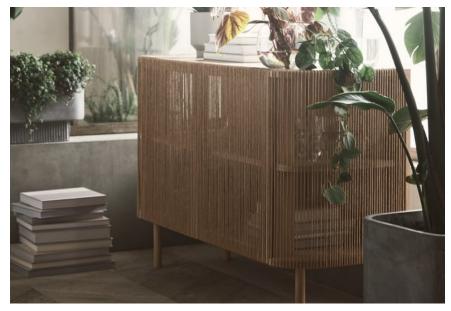

## Cord series

Cord is a series of sideboards and high boards, which are made of solid oak that creates a heavy and solid expression, contrasted by the strings of braided paper rope that create an airy, eye-catching front. And the paper-thin braiding is certainly something very special. Danish Cord is developed and produced in the small Danish town of Randers, with local influences reinforcing its origins of good, solid craftsmanship.

# Cord sideboard