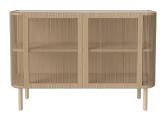

# Cord sideboard

## Specifications

| Country of origin      | Assembly                | Width  | Height | Depth | Producer                          |
|------------------------|-------------------------|--------|--------|-------|-----------------------------------|
| Bosnia and Herzegovina | Legs/Base to be mounted | 120 cm | 80 cm  | 45 cm | Aage Østergaard Møbelindustri A/S |

#### 04-139-01

Cord sideboard

Width Depth 120 cm 45 cm

Height Producer

80 cm Aage Østergaard Møbelindustri A/S