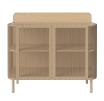

#### 04-139-10

Cord DJ Console - 2 deck

Width Depth 120 cm 57 cm

Height Producer

104 cm Aage Østergaard Møbelindustri A/S

#### The parcel's measurements

The parcel's measurements 1: 0.77 m3, 59.0 kg (D 64.0 cm, W 127.0 cm, H 95.0 cm))

#### 04-139-11

Cord DJ Console - 1 unit

Width Depth 120 cm 60 cm

Height Producer

107 cm Aage Østergaard Møbelindustri A/S

#### The parcel's measurements

The parcel's measurements 1: 0.83 m3, 76.0 kg (D 67.0 cm, W 127.0 cm, H 97.0 cm))