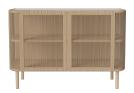

# Cord sideboard

## Specifications

| Country of origin      | Assembly                | Width  | Height | Depth | Producer                          |
|------------------------|-------------------------|--------|--------|-------|-----------------------------------|
| Bosnia and Herzegovina | Legs/Base to be mounted | 120 cm | 80 cm  | 45 cm | Aage Østergaard Møbelindustri A/S |

#### 04-139-01

Cord sideboard

Width Depth 120 cm 45 cm

Height Producer

80 cm Aage Østergaard Møbelindustri A/S