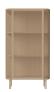

# Cord sideboard

## Specifications

| Country of origin      | Assembly                | Width  | Height | Depth | Producer                          |
|------------------------|-------------------------|--------|--------|-------|-----------------------------------|
| Bosnia and Herzegovina | Legs/Base to be mounted | 120 cm | 80 cm  | 45 cm | Aage Østergaard Møbelindustri A/S |

#### 04-139-01

Cord sideboard

Width Depth 120 cm 45 cm

Height Producer

80 cm Aage Østergaard Møbelindustri A/S