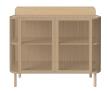

### 04-139-05

Cord Highboard

Width Depth 90 cm 45 cm

Height Max weight capacity per shelf

160 cm 15 kg

Producer

Aage Østergaard Møbelindustri A/S

#### The parcel's measurements

The parcel's measurements 1: 0.69 m3, 58.0 kg (D 50.0 cm, W 94.5 cm, H 145.0 cm))