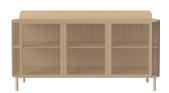

#### 04-139-12

Cord DJ Console - 4 deck

Width Depth 200 cm 57 cm

Height Producer

104 cm Aage Østergaard Møbelindustri A/S

#### The parcel's measurements

The parcel's measurements 1: 1.26 m3, 102.0 kg (D 64.0 cm, W 208.0 cm, H 95.0 cm))