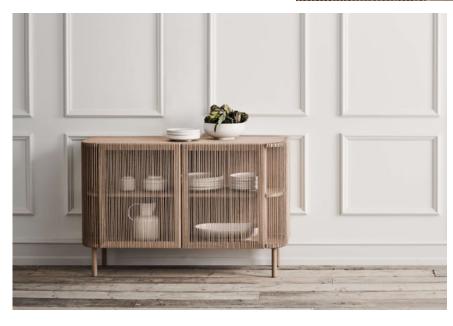

# Cord sideboard

## Specifications

| Country of origin      | Assembly                | Width  | Height | Depth | Producer                          |
|------------------------|-------------------------|--------|--------|-------|-----------------------------------|
| Bosnia and Herzegovina | Legs/Base to be mounted | 120 cm | 80 cm  | 45 cm | Aage Østergaard Møbelindustri A/S |

#### 04-139-01

Cord sideboard

Width Depth 120 cm 45 cm

Height Producer

80 cm Aage Østergaard Møbelindustri A/S