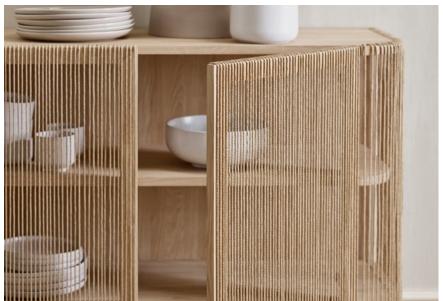

## Cord series

Cord is a series of sideboards and high boards, which are made of solid oak that creates a heavy and solid expression, contrasted by the strings of braided paper rope that create an airy, eye-catching front. And the paper-thin braiding is certainly something very special. Danish Cord is developed and produced in the small Danish town of Randers, with local influences reinforcing its origins of good, solid craftsmanship.

# Cord sideboard